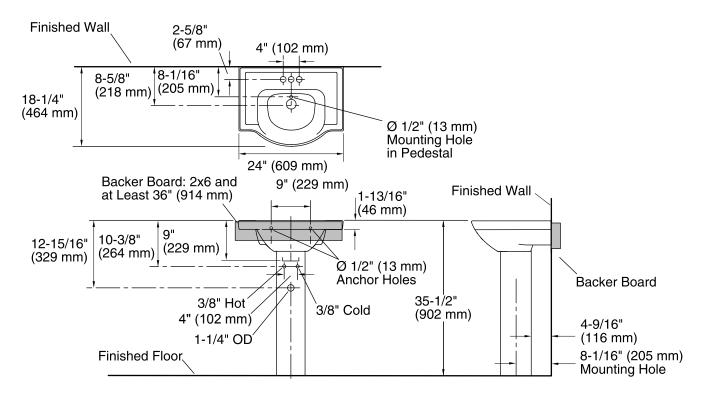

### Installation

Pedestal

## **Included Components**

Product consists of: K-5246 Bathroom Pedestal K-5248-4 24" Centerset Sink Basin Additional Components: Accessory pack Bathroom Sink, 4" (102 mm) Centers Pedestal Rubber Pads

# **Technical Information**

| All product dimensions are nominal. |                                                                                 |  |  |
|-------------------------------------|---------------------------------------------------------------------------------|--|--|
| Installation:                       | Pedestal                                                                        |  |  |
| Bowl area:                          | Length: 14-7/8" (378 mm)<br>Width: 12-5/8" (321 mm)<br>Water depth: 4" (102 mm) |  |  |
| Number of deck holes:               | 3                                                                               |  |  |
| Faucet hole spacing:                | 4" (102 mm)                                                                     |  |  |
| Faucet hole(s):                     | 1-1/4" (32 mm)                                                                  |  |  |
| Drain hole:                         | 1-3/4" (44 mm)                                                                  |  |  |
|                                     |                                                                                 |  |  |