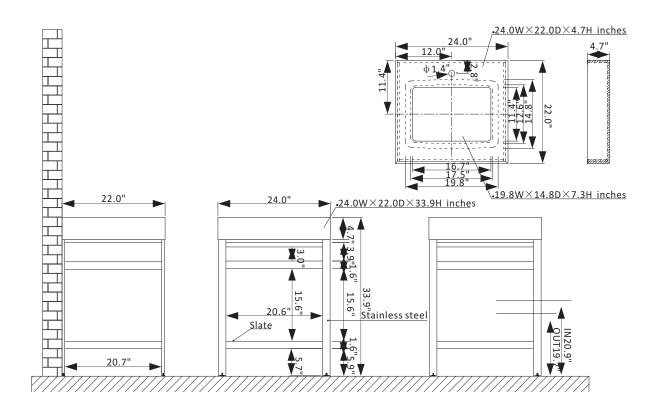

## **Features**

Constructed of high-quality stainless steel with sintered stone for superior durability and stability.

Structure base available in Brushed Gold or Matte Black finish to enhance your décor. Your choice of White or Gray countertop lends a touch of refined opulence.

Large open shelf below provides convenient space for storage or display.

Single, rectangular glazed white ceramic under-mount sink included.

Single, rectangular LED mirror with aluminum frame coordinates perfectly with vanity. Pre-drilled and designed for easy plumbing and faucet installation.

\* Does not include back-splash, faucet, drain assembly, or P-trap.