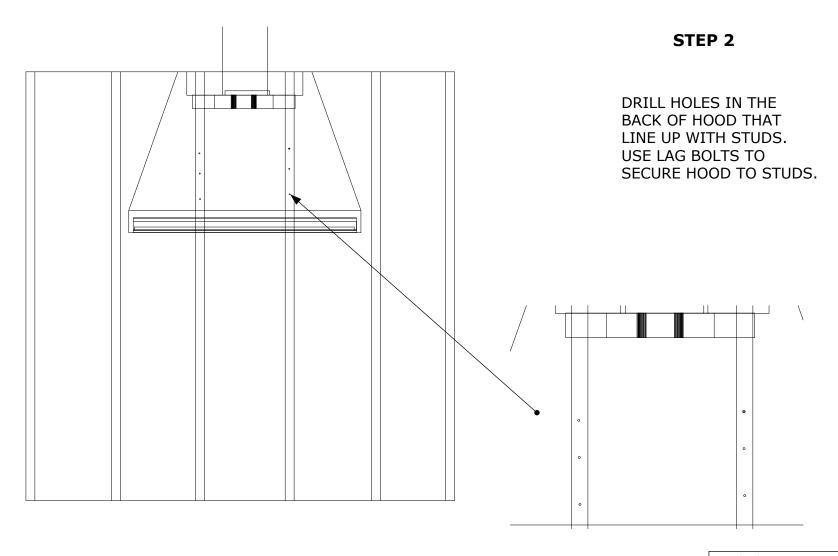

Design based on customers requested dimensions. Customer takes 100% responsibility for signing off and providing correct dimensions.

| FINE DESIGN Johnson | 0/5 | INSTALLATION GUIDE (REAR DUCTING | SCALE:<br>N/A |     | DATE:<br>02/08/18 | REV:<br>0 |                     |
|---------------------|-----|----------------------------------|---------------|-----|-------------------|-----------|---------------------|
|                     |     |                                  | BY: DE JOB:   | ••• |                   |           | TOLERANCE: +/- 1/8" |
| NAME SIGNATURE      |     |                                  |               |     |                   | DATE      |                     |