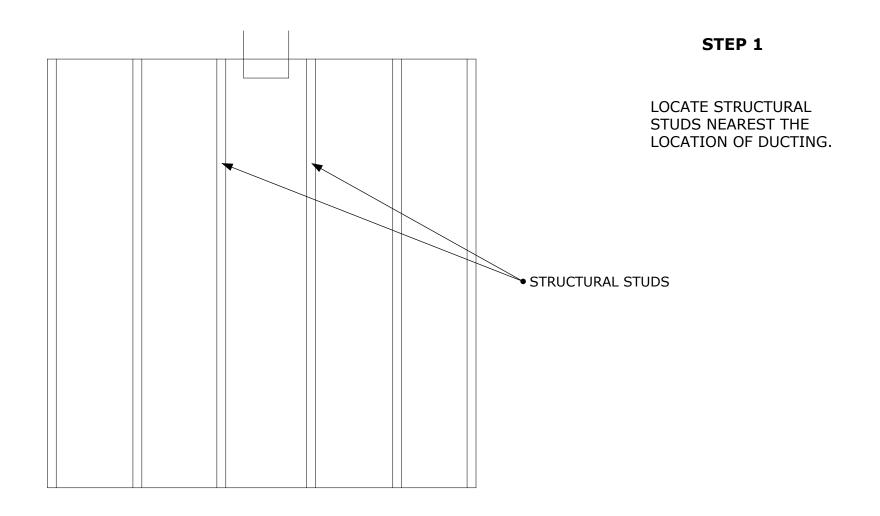

Design based on customers requested dimensions. Customer takes 100% responsibility for signing off and providing correct dimensions.

DESCRIPTION: SHEET: SCALE: DATE: REV: N/A 02/08/18 1/5 INSTALLATION GUIDE (REAR DUCTING BY: DE TOLERANCE: +/- 1/8" JOB: LOCATION) ... NAME SIGNATURE DATE