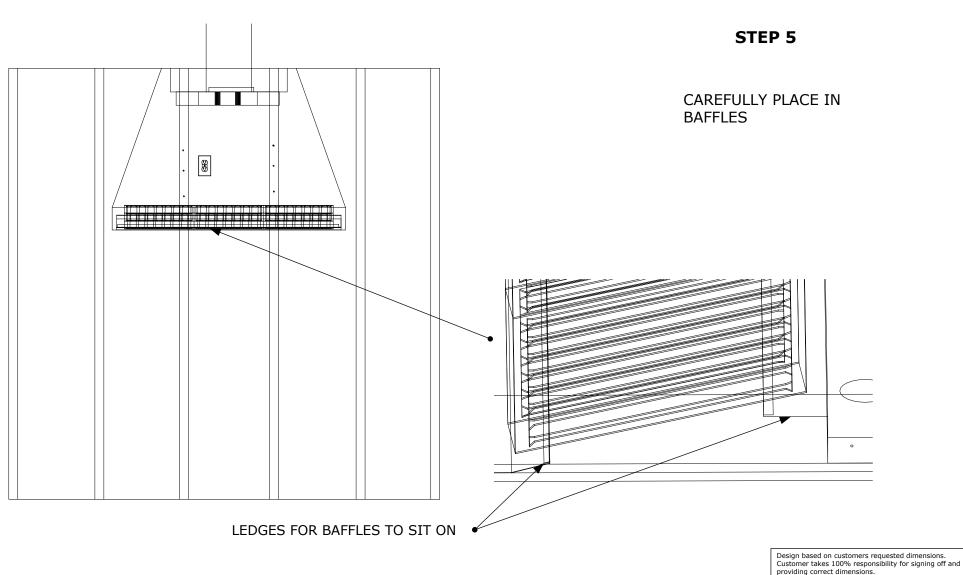

SHEET: DESCRIPTION: SCALE: DATE: N/A 02/08/18 4/5 INSTALLATION GUIDE (REAR DUCTING BY: DE TOLERANCE: +/- 1/8" JOB: LOCATION) ••• NAME SIGNATURE DATE

DESCRIPTION: SCALE: SHEET: DATE: REV: N/A 02/08/18 5/5 INSTALLATION GUIDE (REAR DUCTING BY: DE TOLERANCE: +/- 1/8" JOB: LOCATION) ... NAME SIGNATURE DATE