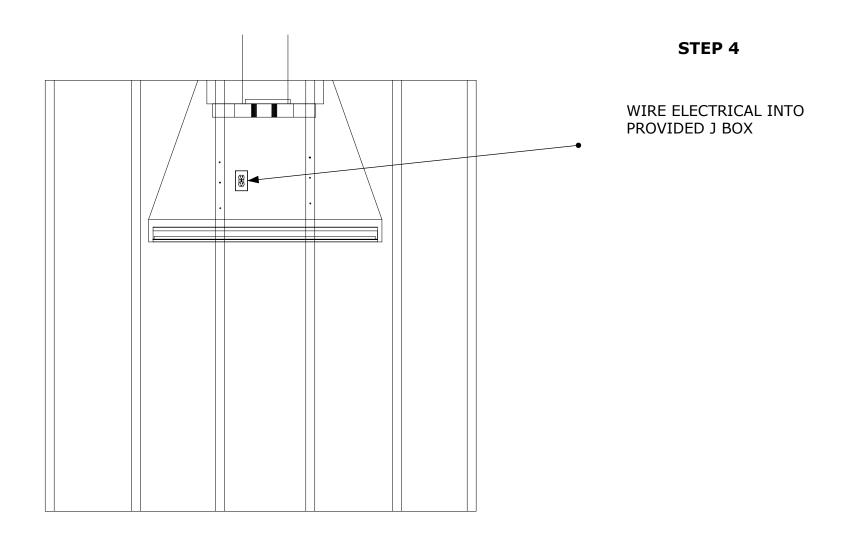

SHEET: DESCRIPTION: SCALE: DATE: N/A 02/08/18 4/5 INSTALLATION GUIDE (REAR DUCTING BY: DE TOLERANCE: +/- 1/8" JOB: LOCATION) ••• NAME SIGNATURE DATE

DESCRIPTION: SCALE: SHEET: DATE: REV: N/A 02/08/18 5/5 INSTALLATION GUIDE (REAR DUCTING BY: DE TOLERANCE: +/- 1/8" JOB: LOCATION) ... NAME SIGNATURE DATE