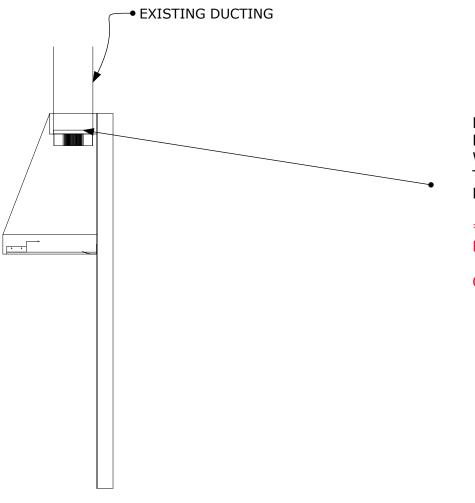

## STEP 3

MEASURE AND PLACE **EXISTING DUCT SO IT** WILL COME OUT FLUSH TO THE AIR BOX BLOWER MOUNTING PLATE.

\*\*\*NOTE\*\*\* USE **DUCTING SEALANT WHEN SLEEVING DUCTING** OVER DUCTING COLLAR.

> Design based on customers requested dimensions. Customer takes 100% responsibility for signing off and providing correct dimensions.

> > REV:

SHEET: DESCRIPTION: SCALE: DATE: N/A 02/08/18 3/5 INSTALLATION GUIDE (REAR DUCTING FINE DESIGN BY: DE LOCATION) JOB: ... NAME

TOLERANCE: +/- 1/8"

SIGNATURE

DATE

Design based on customers requested dimensions. Customer takes 100% responsibility for signing off and providing correct dimensions. REV: