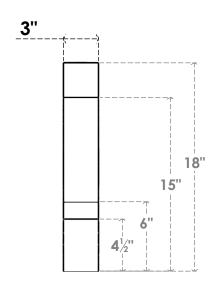

## ITEM NUMBER: BRCURO030X18000X18000BOARCPR

3"W X 18"D X 18"H BALBOA ROUGH CEDAR WOODGRAIN OPEN TIMBERTHANE BRACE, PRIMED TAN

**SIDE PROFILE** 

**FRONT PROFILE** 

**ISOMETRIC** 

GENERATED DATE: 04/05/2023