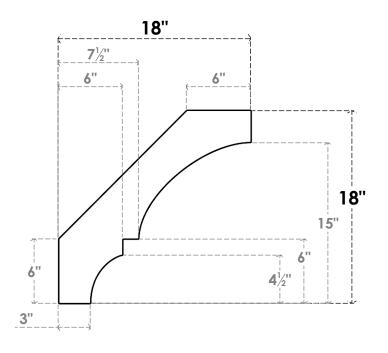

## ITEM NUMBER: BRCURO030X18000X18000BOARCPR

3"W X 18"D X 18"H BALBOA ROUGH CEDAR WOODGRAIN OPEN TIMBERTHANE BRACE, PRIMED TAN

**SIDE PROFILE** 

**FRONT PROFILE** 

**ISOMETRIC** 

GENERATED DATE: 04/05/2023