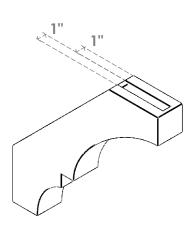

## ITEM NUMBER: BRCURO030X18000X18000BOARCPR

3"W X 18"D X 18"H BALBOA ROUGH CEDAR WOODGRAIN OPEN TIMBERTHANE BRACE, PRIMED TAN

**SIDE PROFILE** 

**FRONT PROFILE** 

**ISOMETRIC** 

GENERATED DATE: 04/05/2023