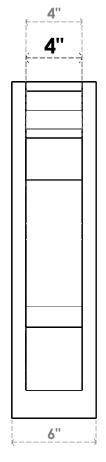

## ITEM NUMBER: OUTUROC040X060X16000X24000X040X020X040BOA04RCPR

4"W TOP X 6"W BACK X 16"D X 24"H X 4"T TOP X 2"T BACK TIMBERTHANE ROUGH CEDAR BALBOA FAUX WOOD OPEN OUTLOOKER, TRADITIONAL TOP AND BLOCK BACK, 4"W CLOSED BRACE, PRIMED TAN

**FRONT PROFILE** 

**ISOMETRIC** 

GENERATED DATE: 07/05/2023

**EKENA MILLWORK** 2300 WEST MAIN ST. CLARKSVILLE, TX 75426 TOLL FREE: 866-607-0453 WWW.EKENAMILLWORK.COM

1. INSTALLATION TO BE COMPLETED IN ACCORDANCE WITH MANUFACTURER'S SPECIFICATIONS.
2. DRAWING MAY NOT BE TO SCALE
3. THIS DRAWING IS INTENDED FOR DESIGN AND PLANNING PURPOSES ONLY.
4. ALL INFORMATION CONTAINED HEREIN WAS CURRENT AT THE TIME OF DEVELOPMENT BUT MUST BE REVIEWED AND APPROVED BY THE PRODUCT MANUFACTURER TO BE CONSIDERED ACCURATE.