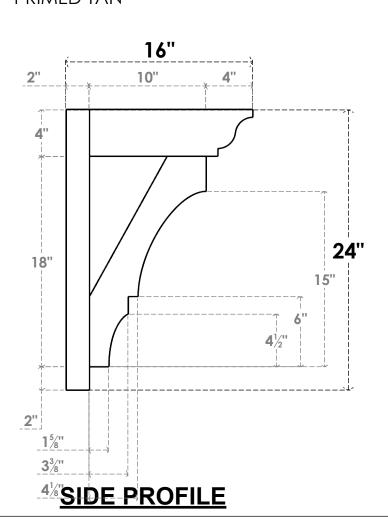

## ITEM NUMBER: OUTUROC040X060X16000X24000X040X020X040BOA04RCPR

4"W TOP X 6"W BACK X 16"D X 24"H X 4"T TOP X 2"T BACK TIMBERTHANE ROUGH CEDAR BALBOA FAUX WOOD OPEN OUTLOOKER, TRADITIONAL TOP AND BLOCK BACK, 4"W CLOSED BRACE, PRIMED TAN