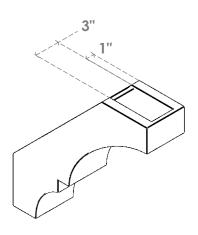

## ITEM NUMBER: BRCURO050X18000X18000BOARCPR

5"W X 18"D X 18"H BALBOA ROUGH CEDAR WOODGRAIN OPEN TIMBERTHANE BRACE, PRIMED TAN

**SIDE PROFILE** 

**FRONT PROFILE** 

**ISOMETRIC** 

GENERATED DATE: 04/05/2023