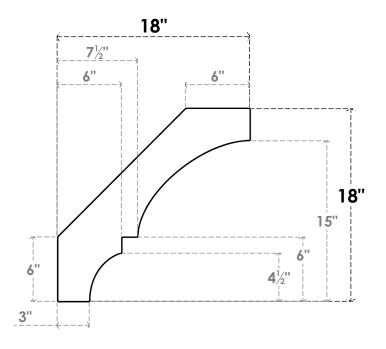

## ITEM NUMBER: BRCURO050X18000X18000BOARCPR

5"W X 18"D X 18"H BALBOA ROUGH CEDAR WOODGRAIN OPEN TIMBERTHANE BRACE, PRIMED TAN

**SIDE PROFILE** 

**FRONT PROFILE** 

**ISOMETRIC** 

GENERATED DATE: 04/05/2023