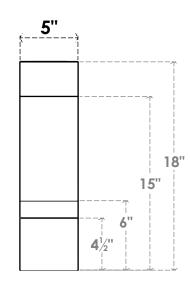

## ITEM NUMBER: BRCURO050X18000X18000BOARCPR

5"W X 18"D X 18"H BALBOA ROUGH CEDAR WOODGRAIN OPEN TIMBERTHANE BRACE, PRIMED TAN

**SIDE PROFILE** 

**FRONT PROFILE** 

**ISOMETRIC** 

GENERATED DATE: 04/05/2023