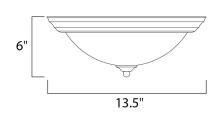

## **MEASUREMENTS**

DIMENSION : 13.5" L x 13.5" W x 6" H

HANGING WEIGHT : 1.24 lb