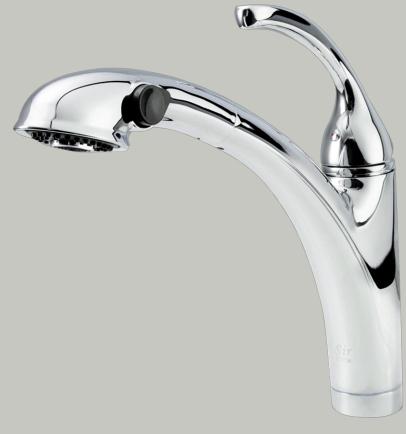

# 765-C Pull-Out Spray Faucet

Our Kitchen Faucets present many options to promote ease of use in your kitchen. A faucet with a pull-out sprayer makes rinsing large and unwieldy dishes quick and easy. The optional soap dispenser saves room by storing your dish soap below the counter and prevents clutter around your sink. We offer a wide variety of faucet styles in four available finishes to match your kitchen's décor.

## **Available Finishes**

UPC: 819084018906

2 1/8" x 10 3/4" x 11 7/8"

1- or 3-Hole Installation
Ceramic Disc Cartridge
56" Flexible Metal Hose
Multi-Function, Pull-out Spray
Completely Pressure Tested
ADA Approved
Constructed of Lead-Free Materials
Complies with NSF Standards
SDWA Compliant
cUPC Certified (Uniform Plumbing Code)
Limited Lifetime Warranty
Chrome Finish