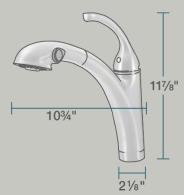

## **Available Finishes**

UPC: 819084018906

2 1/8" x 10 3/4" x 11 7/8"

1- or 3-Hole Installation
Ceramic Disc Cartridge
56" Flexible Metal Hose
Multi-Function, Pull-out Spray
Completely Pressure Tested
ADA Approved
Constructed of Lead-Free Materials
Complies with NSF Standards
SDWA Compliant
cUPC Certified (Uniform Plumbing Code)
Limited Lifetime Warranty
Chrome Finish