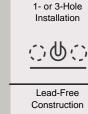

## **Available Finishes**

UPC: 819084018906

2 1/8" x 10 3/4" x 11 7/8"

1- or 3-Hole Installation
Ceramic Disc Cartridge
56" Flexible Metal Hose
Multi-Function, Pull-out Spray
Completely Pressure Tested
ADA Approved
Constructed of Lead-Free Materials
Complies with NSF Standards
SDWA Compliant
cUPC Certified (Uniform Plumbing Code)
Limited Lifetime Warranty
Chrome Finish

### **Features**

Complies with NSF Safe Standards

56" Flexible Metal Hose

Safe Drinking Water Act

Pressure Tested

cUPC Certified

Base Plate Available

Limited Lifetime Warranty