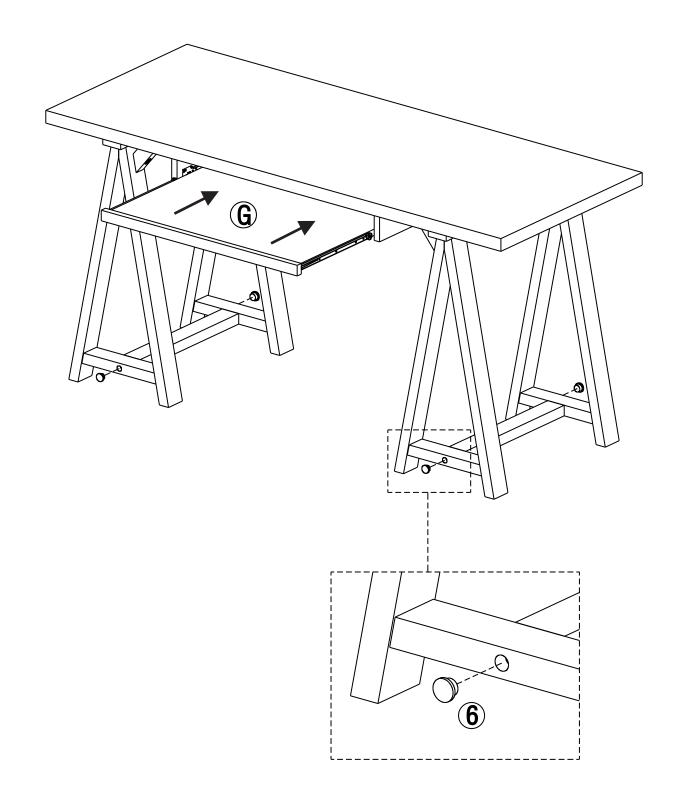

- 1. Insert four Wood Bolt Caps 6 into exposed bolt holes on Leg B and Leg C.
- 2. Insert Keyboard (G) into glides on assembled desk.