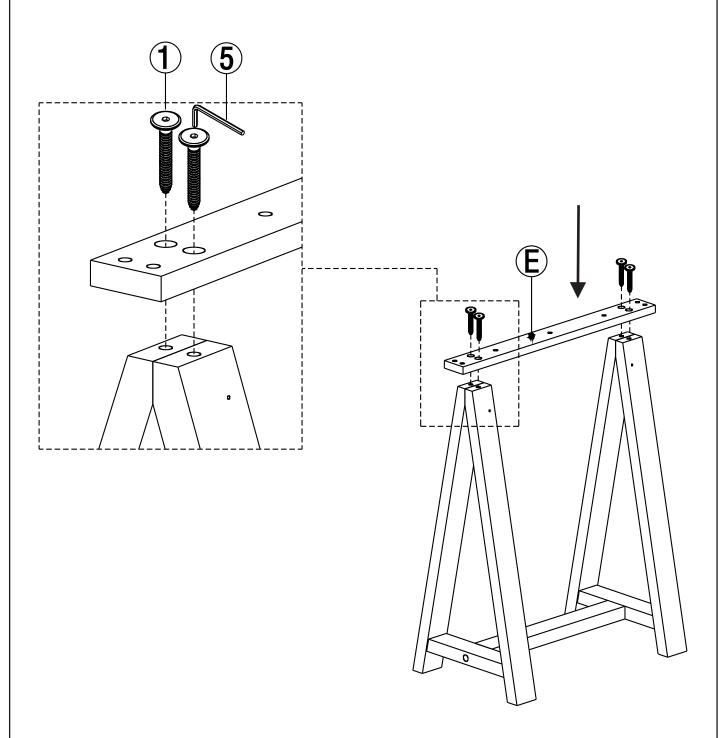

- 1. Attach Leg Upper Connector (E) to Leg (B) and Leg (C) using four Allen Key Screws (1).
- 2. Use Allen Key 5 to tighten screws. Do not over-tighten.
- 3. Repeat for the second Leg Upper Connector (E).