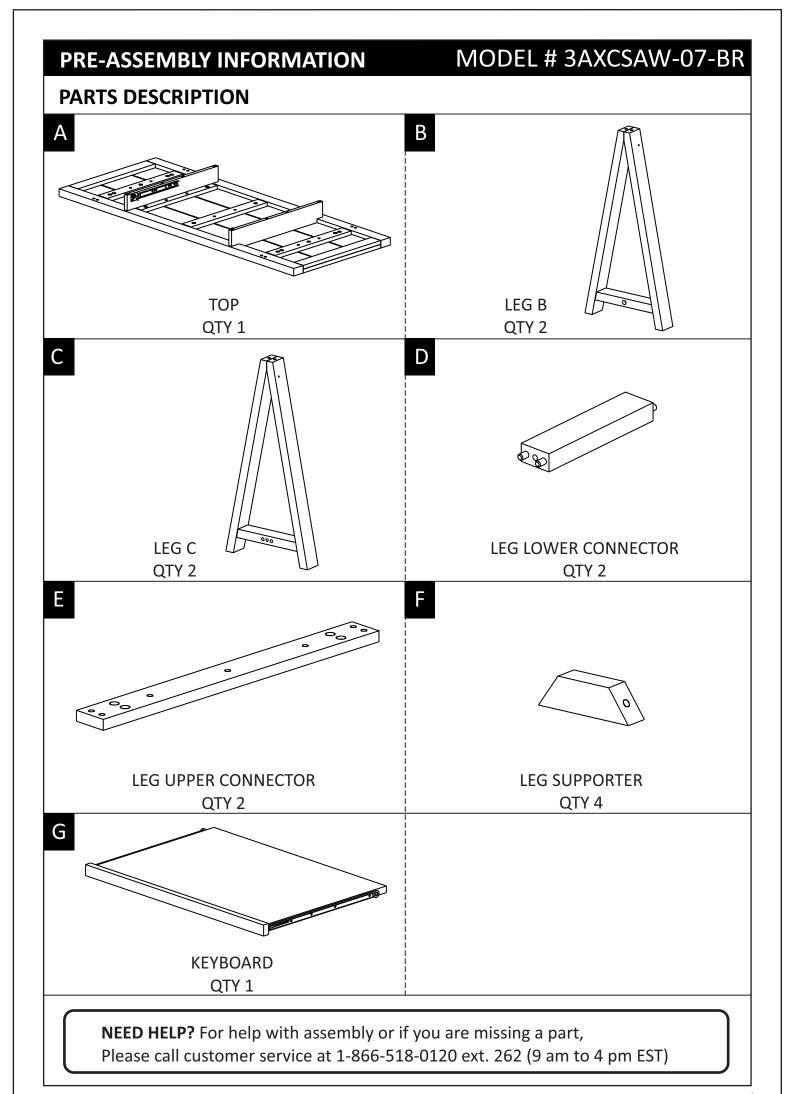

5/14

- 1. Align two pre-drilled holes on each Leg B & Leg C with two Dowels on each side of Leg Lower Connector D.
- 2. Insert Cross Nuts 4 into pre-drilled holes in Leg Lower Connector D with the slot facing out. Use a flathead Screwdriver to turn it to align with the Bolts 4. Repeat on the opposite side.
- 3. Use Allen Key 5 to tighten Bolts. Do not over-tighten. Repeat Step 1-3 for second set of legs.

- 1. Attach Leg Upper Connector (E) to Leg (B) and Leg (C) using four Allen Key Screws (1).
- 2. Use Allen Key 5 to tighten screws. Do not over-tighten.
- 3. Repeat for the second Leg Upper Connector (E).

- 1. Attach Top (A) to Leg Upper Connector (E) using seven Allen Key Bolts (3).
- 2. Use Allen Key 5 to tighten screws. Do not over-tighten.
- 3. Repeat on the opposite side.

- 1. Attach Leg Supporter (F) to corner in between Legs and Top (A) at specified location using two Allen Key Screws (2).
- 2. Use Allen Key 5 to tighten screws. Do not over-tighten.
- 3. Repeat on the opposite legs.

- 1. Insert four Wood Bolt Caps 6 into exposed bolt holes on Leg B and Leg C.
- 2. Insert Keyboard (G) into glides on assembled desk.