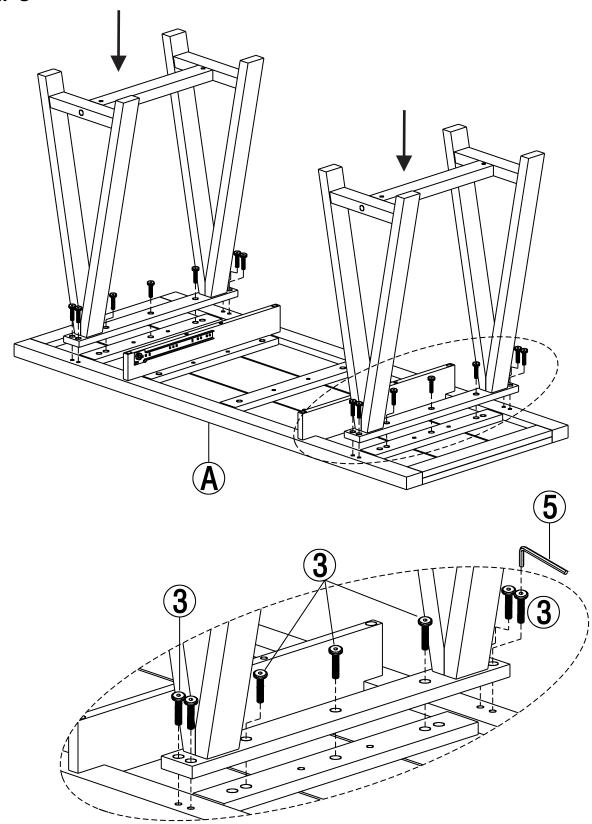

- 1. Attach Top (A) to Leg Upper Connector (E) using seven Allen Key Bolts (3).
- 2. Use Allen Key 5 to tighten screws. Do not over-tighten.
- 3. Repeat on the opposite side.

- 1. Attach Leg Supporter (F) to corner in between Legs and Top (A) at specified location using two Allen Key Screws (2).
- 2. Use Allen Key 5 to tighten screws. Do not over-tighten.
- 3. Repeat on the opposite legs.