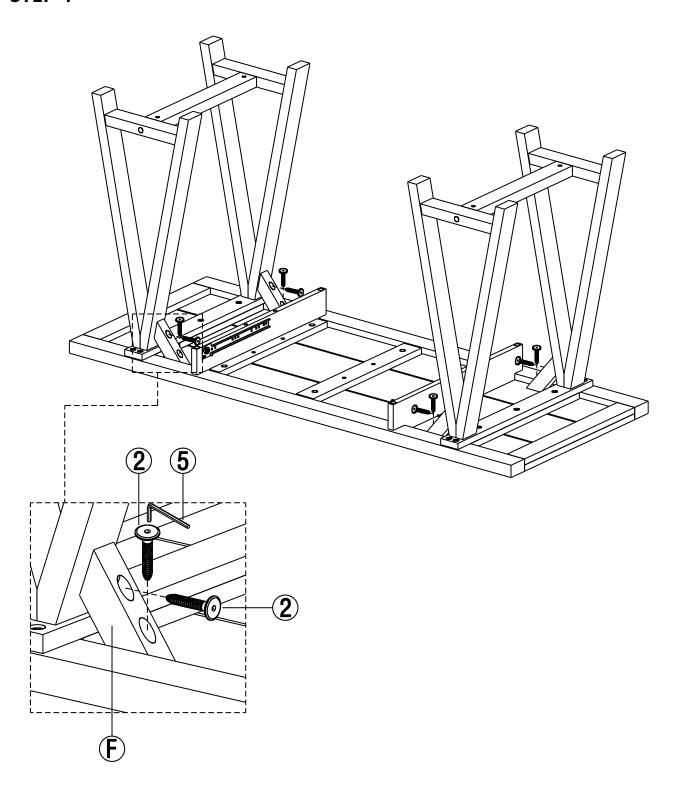

- 1. Attach Top (A) to Leg Upper Connector (E) using seven Allen Key Bolts (3).
- 2. Use Allen Key 5 to tighten screws. Do not over-tighten.
- 3. Repeat on the opposite side.

- 1. Attach Leg Supporter (F) to corner in between Legs and Top (A) at specified location using two Allen Key Screws (2).
- 2. Use Allen Key 5 to tighten screws. Do not over-tighten.
- 3. Repeat on the opposite legs.