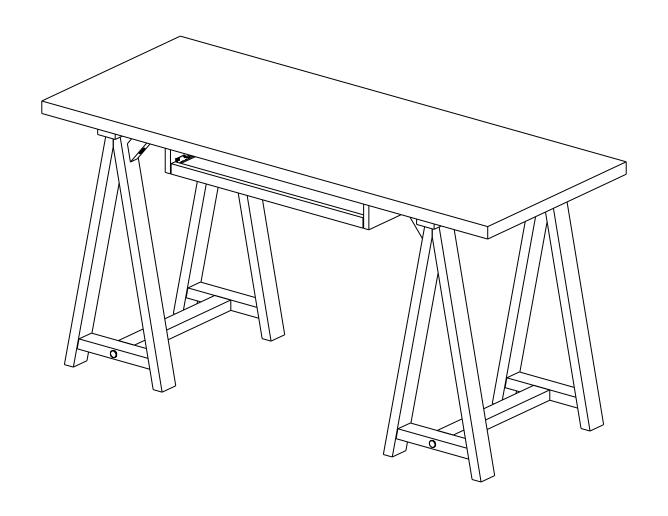

## **SAWHORSE / HAWKINS / SPOKANE**

### **OFFICE DESK**

MODEL # 3AXCSAW-07-BR





# FOR REPLACEMENT PARTS OR HELP WITH ASSEMBLY PLEASE CONTACT US AT:

simpli-home.com/customer-support

PLEASE ENSURE TO HAVE THE MODEL #
FROM THE PACKAGING OR INSTRUCTION BOOKLET

TO RETURN THE PRODUCT:

PLEASE CONTACT THE RETAILER

WHERE THE ITEM WAS PURCHASED FROM





# ENTER TO WIN

Upload an image of our furniture in your home with a short review to our facebook page for a chance to

Win up to \$3000 of **Simpli Home** furniture!!!

www.facebook.com/simplihomefurnishings



**IMPORTANT**: Please read this manual carefully before beginning assembly of this product. Keep this manual for future reference.

#### **SAFETY INFORMATION**

Identify all the parts and hardware. Do not discard of the packaging until you have checked that you have all of the parts and hardware required. Hardw