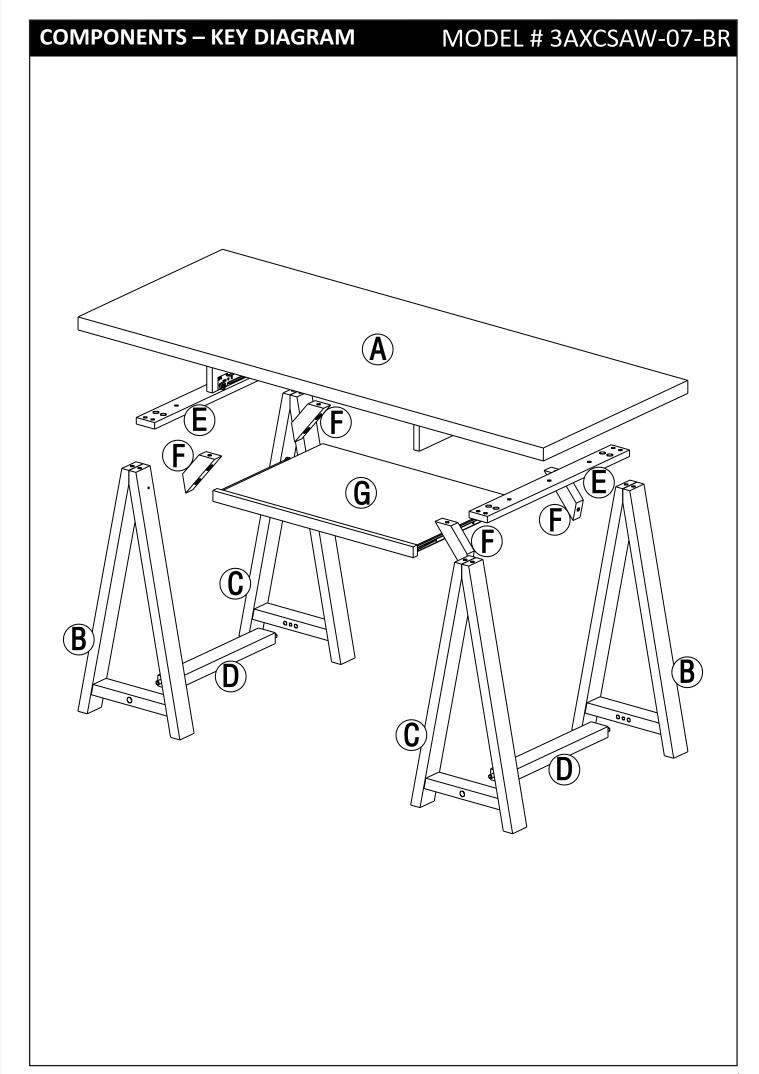

5/14

- 1. Align two pre-drilled holes on each Leg B & Leg C with two Dowels on each side of Leg Lower Connector D.
- 2. Insert Cross Nuts 4 into pre-drilled holes in Leg Lower Connector D with the slot facing out. Use a flathead Screwdriver to turn it to align with the Bolts 4. Repeat on the opposite side.
- 3. Use Allen Key 5 to tighten Bolts. Do not over-tighten. Repeat Step 1-3 for second set of legs.

- 1. Attach Leg Upper Connector (E) to Leg (B) and Leg (C) using four Allen Key Screws (1).
- 2. Use Allen Key 5 to tighten screws. Do not over-tighten.
- 3. Repeat for the second Leg Upper Connector (E).

- 1. Attach Top (A) to Leg Upper Connector (E) using seven Allen Key Bolts (3).
- 2. Use Allen Key 5 to tighten screws. Do not over-tighten.
- 3. Repeat on the opposite side.

- 1. Attach Leg Supporter (F) to corner in between Legs and Top (A) at specified location using two Allen Key Screws (2).
- 2. Use Allen Key 5 to tighten screws. Do not over-tighten.
- 3. Repeat on the opposite legs.

- 1. Insert four Wood Bolt Caps 6 into exposed bolt holes on Leg B and Leg C.
- 2. Insert Keyboard (G) into glides on assembled desk.