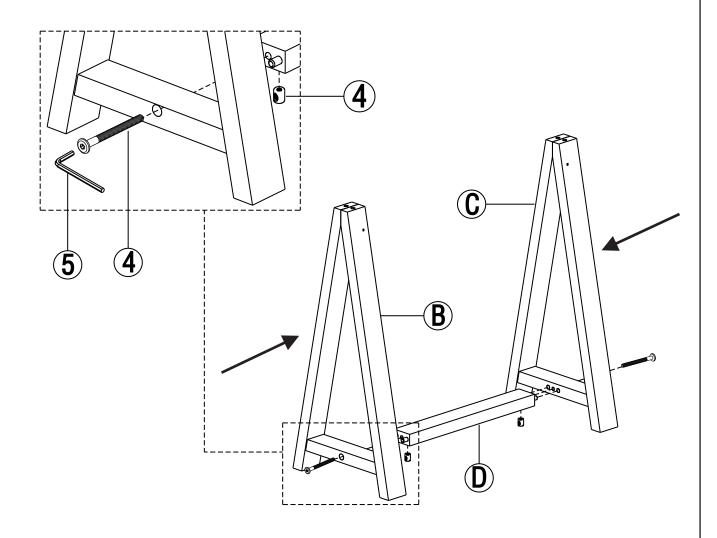

5/14

- 1. Align two pre-drilled holes on each Leg B & Leg C with two Dowels on each side of Leg Lower Connector D.
- 2. Insert Cross Nuts 4 into pre-drilled holes in Leg Lower Connector D with the slot facing out. Use a flathead Screwdriver to turn it to align with the Bolts 4. Repeat on the opposite side.
- 3. Use Allen Key 5 to tighten Bolts. Do not over-tighten. Repeat Step 1-3 for second set of legs.