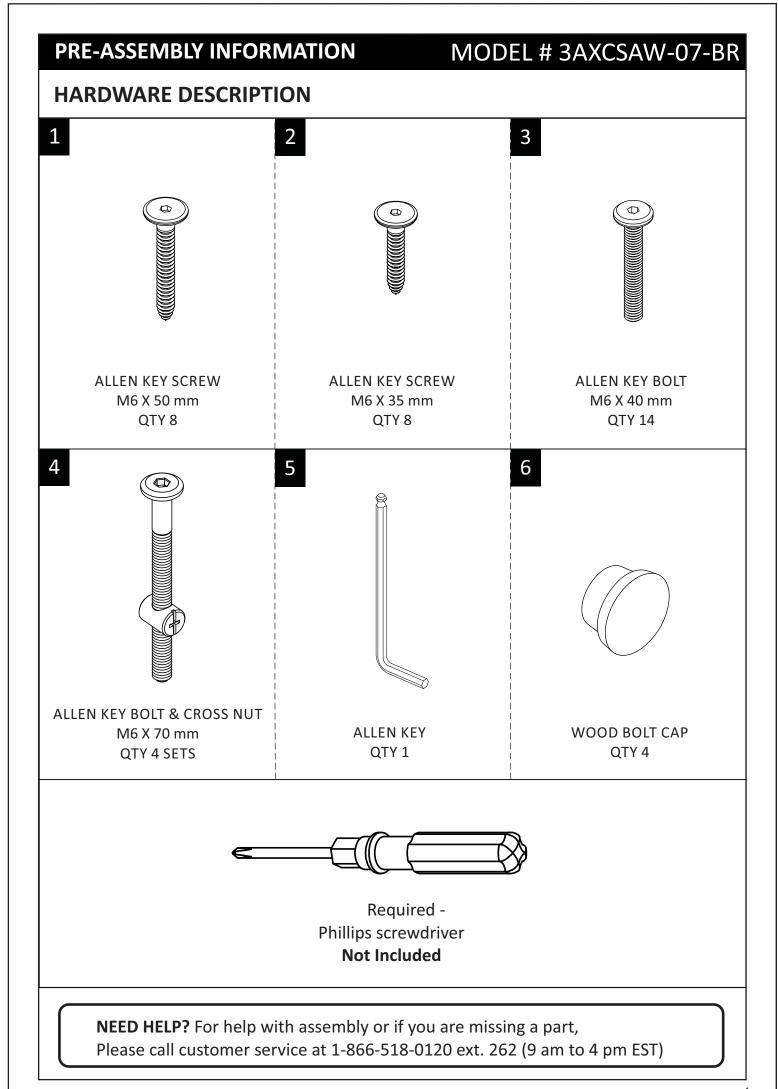

5/14

- 1. Align two pre-drilled holes on each Leg B & Leg C with two Dowels on each side of Leg Lower Connector D.
- 2. Insert Cross Nuts 4 into pre-drilled holes in Leg Lower Connector D with the slot facing out. Use a flathead Screwdriver to turn it to align with the Bolts 4. Repeat on the opposite side.
- 3. Use Allen Key 5 to tighten Bolts. Do not over-tighten. Repeat Step 1-3 for second set of legs.

- 1. Attach Leg Upper Connector (E) to Leg (B) and Leg (C) using four Allen Key Screws (1).
- 2. Use Allen Key 5 to tighten screws. Do not over-tighten.
- 3. Repeat for the second Leg Upper Connector (E).

- 1. Attach Top (A) to Leg Upper Connector (E) using seven Allen Key Bolts (3).
- 2. Use Allen Key 5 to tighten screws. Do not over-tighten.
- 3. Repeat on the opposite side.

- 1. Attach Leg Supporter (F) to corner in between Legs and Top (A) at specified location using two Allen Key Screws (2).
- 2. Use Allen Key 5 to tighten screws. Do not over-tighten.
- 3. Repeat on the opposite legs.

- 1. Insert four Wood Bolt Caps 6 into exposed bolt holes on Leg B and Leg C.
- 2. Insert Keyboard (G) into glides on assembled desk.