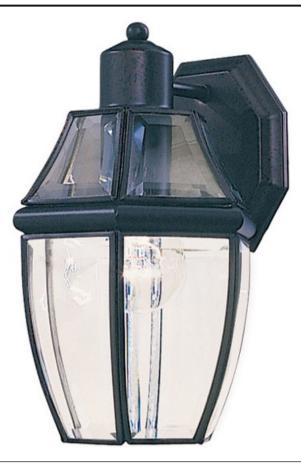

### **PRODUCT DESCRIPTION**

South Park is a traditional, early American style collection from Maxim Lighting International available in multiple finishes with Clear glass.

## **FINISHES OPTION**

Black Burnished

GLASS Clear CL

MATERIAL Solid Brass

RATINGS cETLus Wet Location

ADDITIONAL OPERATING TEMPERATURE: -20°C (-4°F), 40°C (104°F)

Always consult a qualified electrician before installing any lighting product.