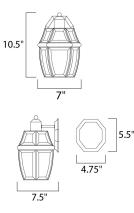

#### MEASUREMENTS

DIMENSION

BACK PLATE

BULB

HANGING WEIGHT

## LAMPING

INPUT VOLTAGE : 120V

: 4.75" W x 5.5" H x 3" HCO : 2.86 lb

**BULB INCLUDED** 

DIMMABLE :Yes

# : 7" W x 10.5" H x 7.5" Ext

: 1 x 60W Incandescent E26 Medium , 60W Total : (Not Included)