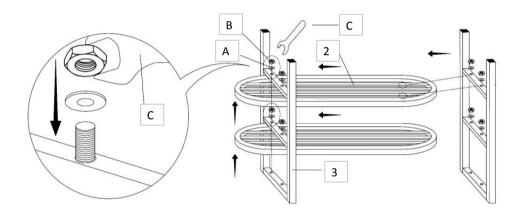

Step 1: Turn iron leg (3) upside down to assemble the shelf (2). Fasten the shelf with iron leg by round washer (A) and nut (B). Note: Do not screw too tight until assemble the other side.

Step 2 : Insert the finshed iron frame to the downside bench top (1). Attached them by round washer (A) and nut (B), then screw by wrench (C).