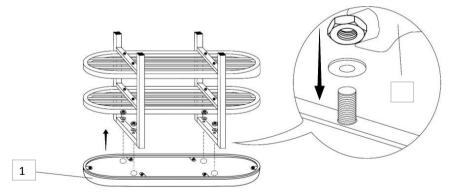

Step 1: Turn iron leg (3) upside down to assemble the shelf (2). Fasten the shelf with iron leg by round washer (A) and nut (B). Note: Do not screw too tight until assemble the other side.

Step 2 : Insert the finshed iron frame to the downside bench top (1). Attached them by round washer (A) and nut (B), then screw by wrench (C).