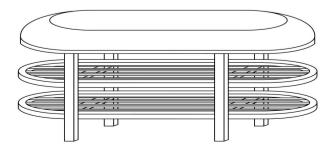

re and identifying each part as shown may help you to assemble the bench.

| PARTS |  | DESC.      | QTY   |
|-------|--|------------|-------|
| 1     |  | Bench top  | 1 PC  |
| 2     |  | Iron shelf | 2 PCS |
| 3     |  | Iron leg   | 2 PCS |

| HARDWARE |  | DESC.           | QTY    |
|----------|--|-----------------|--------|
| А        |  | Round<br>washer | 12 PCS |
| В        |  | Nut             | 12 PCS |
| С        |  | Wrench          | 1 PC   |



Step 1: Turn iron leg (3) upside down to assemble the shelf (2). Fasten the shelf with iron leg by round washer (A) and nut (B). Note: Do not screw too tight until assemble the other side.



Step 2 : Insert the finshed iron frame to the downside bench top (1). Attached them by round washer (A) and nut (B), then screw by wrench (C).



Assembly is completed. Test the stability before using.