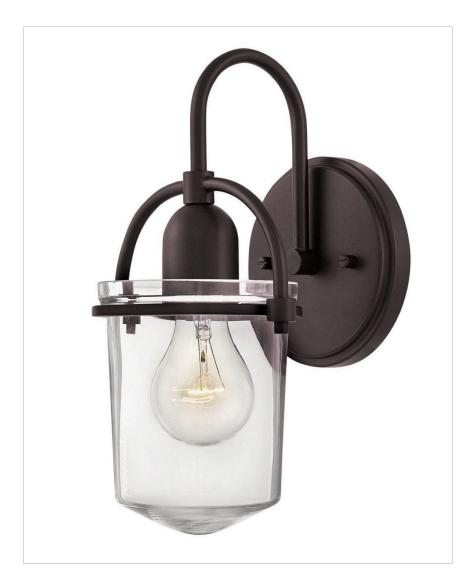

## SINGLE LIGHT SCONCE

Clancy's transitional design features a clear glass urn, retro decorative construction elements and soft curves for an elegant style with vintage overtones.

| DETAILS   |                |
|-----------|----------------|
| FINISH:   | Buckeye Bronze |
| MATERIAL: | Steel          |
| GLASS:    | Clear          |

| DIMENSIONS     |         |
|----------------|---------|
| WIDTH:         | 6"      |
| HEIGHT:        | 11.3"   |
| WEIGHT:        | 1.7lb   |
| BACK PLATE:    | 5" Dia. |
| EXTENSION:     | 6.5"    |
| TOP TO OUTLET: | 6.25"   |

| LIGHT SOURCE  |             |
|---------------|-------------|
| LIGHT SOURCE: | Socket      |
| WATTAGE:      | 1-100w Med. |
| VOLTAGE:      | 120v        |

| SHIPPING       |      |
|----------------|------|
| CARTON LENGTH: | 9    |
| CARTON WIDTH:  | 8    |
| CARTON HEIGHT: | 14.8 |
| CARTON WEIGHT: | 2.6  |

## PRODUCT DETAILS:

- Suitable for use in dry (indoor) locations as defined by NEC and CEC.
  Meets United States UL Underwriters Laboratories & CSA Canadian Standards Association Product Safety Standards
- Ideal for vintage filament bulbs (not included)
- Classic, elegant lines and timeless details enhance a traditional space
- · Bold and robust dark bronze finish