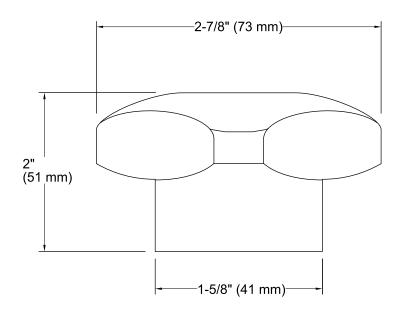

## Triton® Standard Handles for Centerset Base Faucet K-16010-2

Technical Information

All product dimensions are nominal.