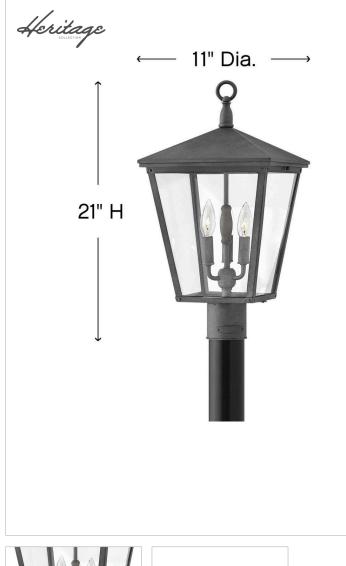

## 1431DZ

LARGE POST TOP OR PIER MOUNT LANTERN

Trellis is a traditional European hanging wall lantern design in an Aged Zinc finish with clear glass or Regency Bronze with clear seedy glass. The large scroll arm detail, cast loop finial and true rivet detail create a refined elegance.

| DETAILS   |           |
|-----------|-----------|
| FINISH:   | Aged Zinc |
| MATERIAL: | Aluminum  |
| GLASS:    | Clear     |

| DIMENSIONS |     |
|------------|-----|
| WIDTH:     | 11" |
| HEIGHT:    | 21" |
| WEIGHT:    | 8lb |