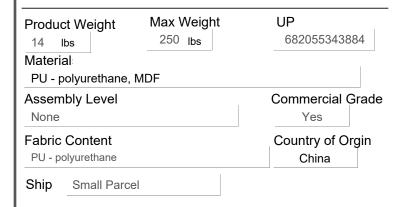

\$345

**PUI SF** TC-187-W

The PULSE dining chair in white pu-leather by Casabianca Home features clean, modern lines adding a sophisticated look and edge to any room.

Our PULSE dining chair is constructed using top commercial grade materials with pu - polyurethane, mdf exceptional quality that are made to last.

Size: 20 W x 24.5 D x 39 H in (Seat: 18 H in)