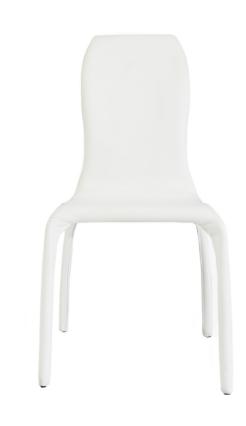

\$345

**PUI SF** TC-187-W

The PULSE dining chair in white pu-leather by Casabianca Home features clean, modern lines adding a sophisticated look and edge to any room.

Our PULSE dining chair is constructed using top commercial grade materials with pu - polyurethane, mdf exceptional quality that are made to last.

Size: 20 W x 24.5 D x 39 H in (Seat: 18 H in)