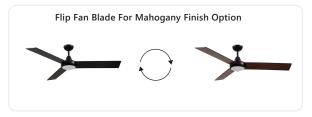

## DESCRIPTION

The Owens Collection is a masterful combination of form and function. With sleek, minimal fan blades and a stunning triangular LED diffuser, this collection is timeless and can match the style of any space. Fan is remote controlled and features six speeds and dimmable LED illumination.