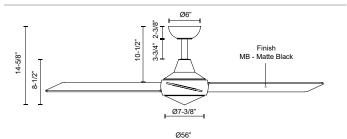

## SPECIFICATION DETAILS

| Fixture Dimensions                | D56" x H14 5/8"                                    |
|-----------------------------------|----------------------------------------------------|
| Light Source                      | LED                                                |
| Max Wattage                       | Total 53W Max [20W LED + Max 33W Motor]            |
| Total Lumens                      | 1900lm                                             |
| Delivered Lumens                  | 1308lm                                             |
| Voltage                           | 120V                                               |
| Color Temperature                 | 3000K                                              |
| CRI (Ra)                          | 90CRI                                              |
| LED Rated Life                    | 50,000 hours                                       |
| Dimming                           | Integrated Dimming with Remote                     |
| Diffuser Details                  | Polymeric Diffuser                                 |
| Material                          | Steel & Aluminum Body, ABS Blade                   |
| Rod Length                        | 3-3/4" (for different rod length, contact factory) |
| Wire Length                       | 78" with 78" safety cable                          |
| Minimum Hang Height               | 15"                                                |
| Location                          | Dry                                                |
| Illumination Direction            | Downlight                                          |
| Canopy Dimensions                 | D6" x H2 3/8"                                      |
| Sloped Ceiling Adaptable          | Yes, Up to 25 Degrees                              |
| Minimum Distance to Floor         | 84"                                                |
| Ceiling to Blade Distance         | 10-1/2" Minimal                                    |
| Blade                             | 3 Blades @ 13 Degrees Pitch                        |
| Control                           | Remote Control                                     |
| Fan RPM                           | 6 Speed (Reversible), 50-160rpm                    |
| CFM                               | 6500 Max                                           |
| Airflow Efficiency (CFM/WATT)     | 723 Max                                            |
| Estimated Yearly Energy Cost (\$) | 6                                                  |
|                                   |                                                    |