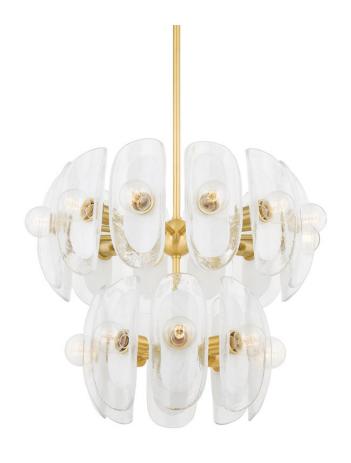

# HILO 9131-AGB

Smooth, organically shaped shades of thick piastre glass with a soft, opaque shape at the center give this design a soothing, natural aesthetic. Whether as a flush mount set closer to the ceiling or as a waterfall-like chandelier cascading down, this fixture blends nicely with a wide variety of interiors.

#### **DIMENSIONS**

Height 24.50"

Width/Diameter 30.75"

Minimum Height 29.25"

Maximum Height 80.25"

Canopy/Backplate 7.00"

Hanging Type 1-3" / 1-6" / 1-12" / 2-18"

Weight 79.25lb