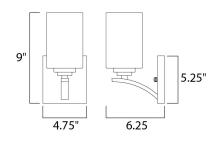

## MEASUREMENTS

LAMPING

DIMMABLE

BULB

DIMENSION MAX OAH HANGING WEIGHT : 4.75" W x 9" H x 6.25" Ext : 4.75" W x 5.12" H : 0.88 lb

INPUT VOLTAGE : 120V : 1 x 60W Incandescent E26 Medium , 60W Total BULB INCLUDED : (Not Included) : Yes