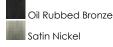

## **PRODUCT DESCRIPTION**

Intersecting arms finished in your choice of Satin Nickel or Oil Rubbed Bronze support tall, cylindrical Satin White glass shades for a spectacular and transitional look.

## **FINISHES OPTION**

GLASS Satin White SW

MATERIAL Steel, Glass

RATINGS cETLus Dry Location

ADDITIONAL INSTALL UP/DOWN: Up/Down OPERATING TEMPERATURE: -20°C (-4°F), 40°C (104°F)

Always consult a qualified electrician before installing any lighting product.