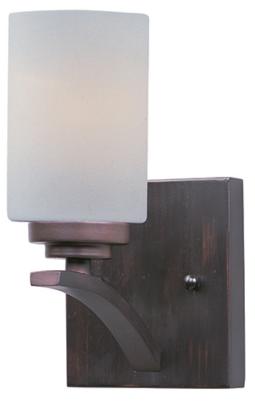

## **PRODUCT DESCRIPTION**

Intersecting arms finished in your choice of Satin Nickel or Oil Rubbed Bronze support tall, cylindrical Satin White glass shades for a spectacular and transitional look.