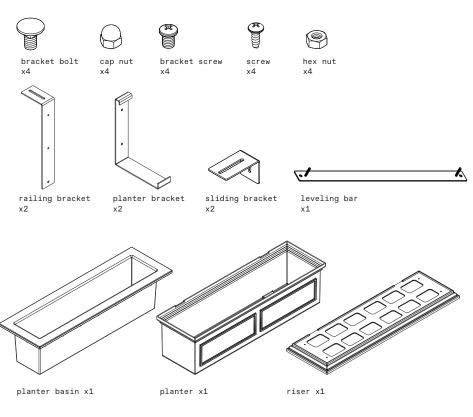

#### step 1

step 2

bracket screw x4 planter bracket x2 railing bracket x2

bracket bolt x4

olt x4 cap nut x4

sliding bracket x2

The mounting bracket can be configured in a small, medium, or large orientation to be mounted on railings 1" to 5.5" wide.

### step 3

step 4

leveling bar x1

hex nut x4

step 5

step 6

planter basin x1