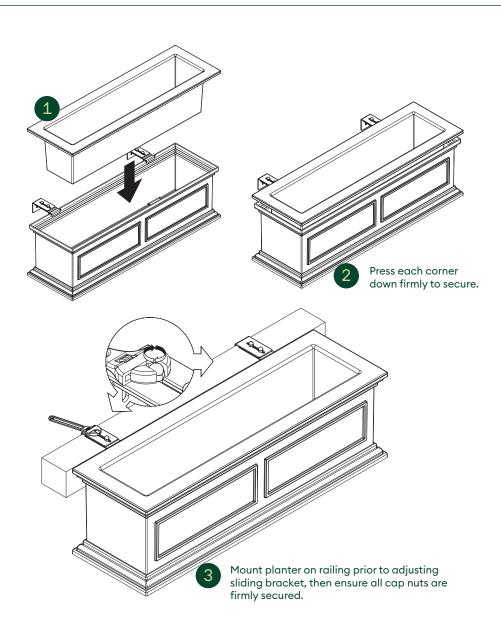

#### step 1

step 2

bracket screw x4 planter bracket x2 railing bracket x2

bracket bolt x4

olt x4 cap nut x4

sliding bracket x2

The mounting bracket can be configured in a small, medium, or large orientation to be mounted on railings 1" to 5.5" wide.

### step 3

step 4

leveling bar x1

hex nut x4

step 5

step 6

planter basin x1