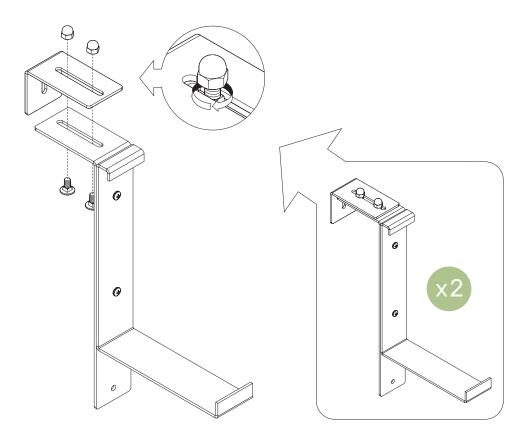

#### step 1

step 2

bracket screw x4 planter bracket x2 railing bracket x2

bracket bolt x4

olt x4 cap nut x4

sliding bracket x2

The mounting bracket can be configured in a small, medium, or large orientation to be mounted on railings 1" to 5.5" wide.