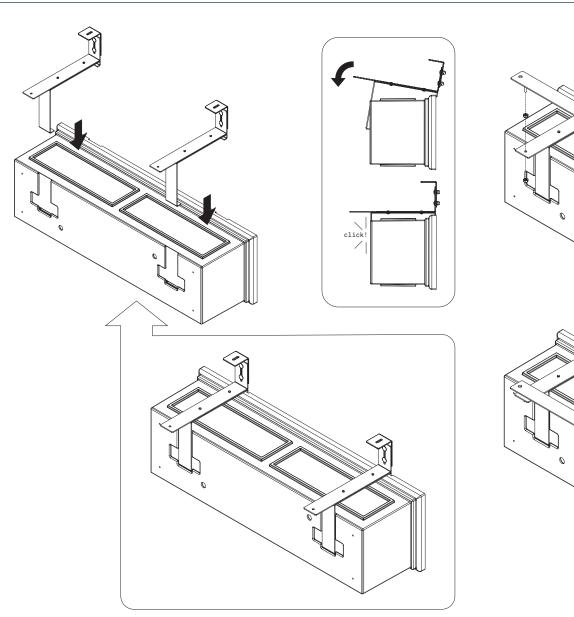

### step 3

step 4

leveling bar x1

hex nut x4

step 5

step 6

planter basin x1