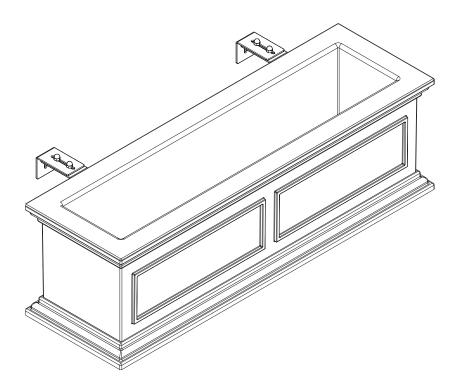

#### step 1

step 2

bracket screw x4 planter bracket x2 railing bracket x2

bracket bolt x4

olt x4 cap nut x4

sliding bracket x2

The mounting bracket can be configured in a small, medium, or large orientation to be mounted on railings 1" to 5.5" wide.

Please mount brackets based on your specific mounting needs.

sml - 1" - 1.5"

med - 2" - 3.5"

lrg - 3.5" - 5.5"