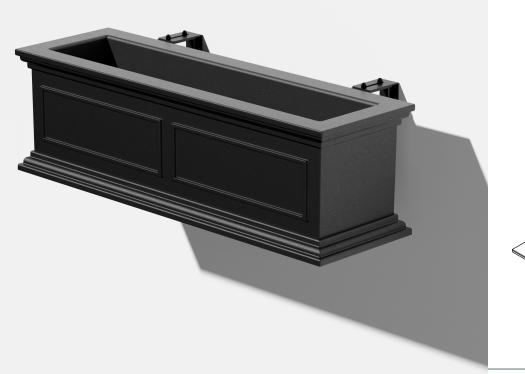

#### **BRIXTON SERIES**

# hanging window box instructions



# parts and components





not included



wrench

phillips screwdriver



a soft working surface for assembling your items

#### step 1



step 2







bracket screw x4 planter bracket x2 railing bracket x2

bracket bolt x4

olt x4 cap nut x4

sliding bracket x2





The mounting bracket can be configured in a small, medium, or large orientation to be mounted on railings 1" to 5.5" wide.

Please mount brackets based on your specific mounting needs.



sml - 1" - 1.5"

med - 2" - 3.5"

lrg - 3.5" - 5.5"

### step 3



step 4





leveling bar x1

hex nut x4





step 5



step 6



planter basin x1





#### complete



#### meet the family

Hi! We're the Brixton Planter Series, and we bring the charm. With our Victorian-inspired trims and asymmetrical designs, we will add that estate garden look and feel to yo