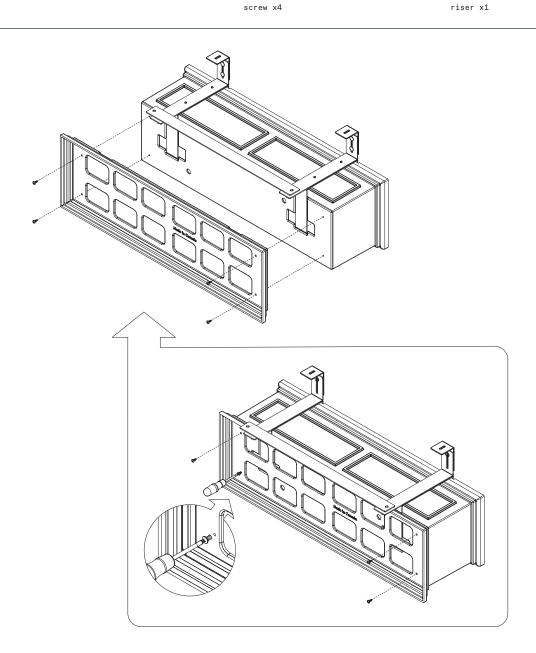

### step 3

step 4

leveling bar x1

hex nut x4

step 5

step 6

planter basin x1

#### complete