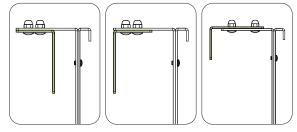

#### step 1

step 2

bracket screw x4 planter bracket x2 railing bracket x2

bracket bolt x4

olt x4 cap nut x4

sliding bracket x2

The mounting bracket can be configured in a small, medium, or large orientation to be mounted on railings 1" to 5.5" wide.

Please mount brackets based on your specific mounting needs.

sml - 1" - 1.5"

med - 2" - 3.5"

lrg - 3.5" - 5.5"