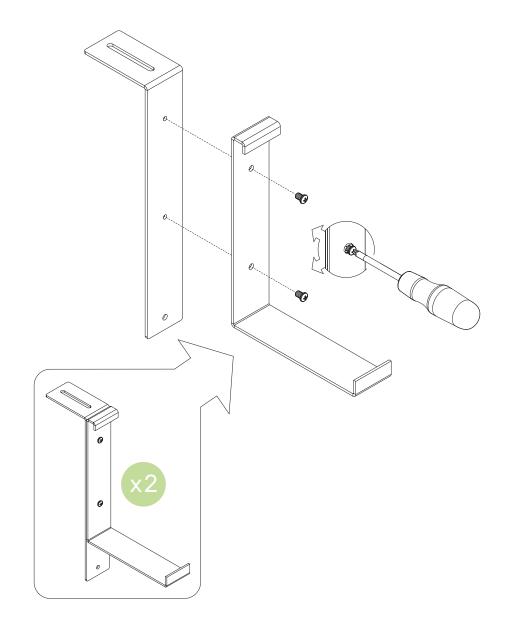

#### step 1

step 2

bracket screw x4 planter bracket x2 railing bracket x2

bracket bolt x4

olt x4 cap nut x4

sliding bracket x2

The mounting bracket can be configured in a small, medium, or large orientation to be mounted on railings 1" to 5.5" wide.

### step 3

step 4

leveling bar x1

hex nut x4

step 5

step 6

planter basin x1