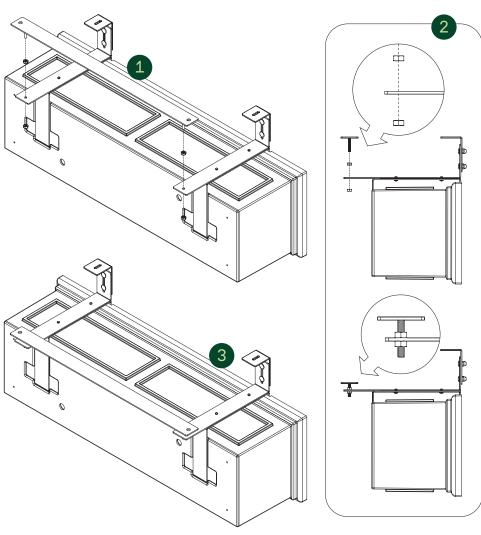

#### step 1

step 2

bracket screw x4 planter bracket x2 railing bracket x2

bracket bolt x4

olt x4 cap nut x4

sliding bracket x2

The mounting bracket can be configured in a small, medium, or large orientation to be mounted on railings 1" to 5.5" wide.

Please mount brackets based on your specific mounting needs.

sml - 1" - 1.5"

med - 2" - 3.5"

lrg - 3.5" - 5.5"