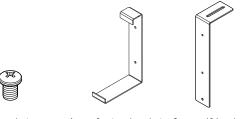

# parts and components

not included

wrench

phillips screwdriver

a soft working surface for assembling your items

#### step 1

step 2

bracket screw x4 planter bracket x2 railing bracket x2

bracket bolt x4

olt x4 cap nut x4

sliding bracket x2

The mounting bracket can be configured in a small, medium, or large orientation to be mounted on railings 1" to 5.5" wide.