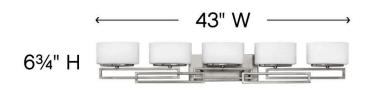

## FIVE LIGHT VANITY

Lanza features contemporary styling with geometric patterns that are emphasized in Antique Nickel, Brushed Bronze and Buckeye Bronze finishes. The elongated oval, etched opal glass reinforces its sleek design.

| DETAILS   |                |
|-----------|----------------|
| FINISH:   | Antique Nickel |
| MATERIAL: | Metal          |
| GLASS:    | Etched Opal    |

| DIMENSIONS     |               |
|----------------|---------------|
| WIDTH:         | 43"           |
| HEIGHT:        | 6.8"          |
| WEIGHT:        | 9lb           |
| BACK PLATE:    | 12"W X 4.75"H |
| EXTENSION:     | 5"            |
| TOP TO OUTLET: | 4"            |