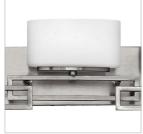

## FIVE LIGHT VANITY

Lanza features contemporary styling with geometric patterns that are emphasized in Antique Nickel, Brushed Bronze and Buckeye Bronze finishes. The elongated oval, etched opal glass reinforces its sleek design.

## PRODUCT DETAILS:

- Mounting hardware is hidden on the backplate to ensure a clean silhouette
- Suitable for use in damp locations as defined by NEC and CEC. Meets United States UL Underwriters Laboratories & CSA Canadian Standards Association Product Safety Standards
- Merging the best of traditional and modern elements, with a sophisticated and streamlined look
- · Classic matte brushed nickel finish