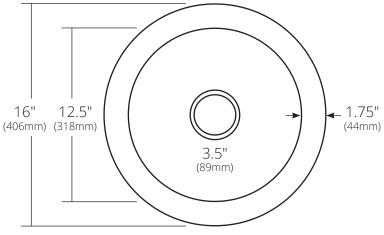

#### TOP VIEW

NSB1607-A Ash NSB1607-S Slate NSB1607-P Pearl NSB1607-E Earth

### **PRODUCT DETAILS**

- 16" x 8" OD (406mm x 203mm)
- 12.5" x 7.25" ID (318mm x 184mm)
- · 3.5" (89mm) drain opening
- · Handcrafted from sustainable NativeStone®
- · Sealed with impermeable nano sealer