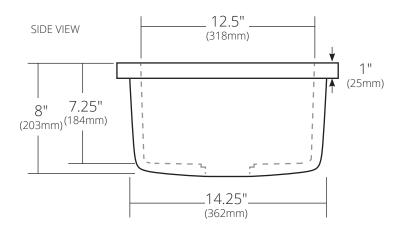

### **PRODUCT DETAILS**

- 16" x 8" OD (406mm x 203mm)
- 12.5" x 7.25" ID (318mm x 184mm)
- · 3.5" (89mm) drain opening
- · Handcrafted from sustainable NativeStone®
- · Sealed with impermeable nano sealer