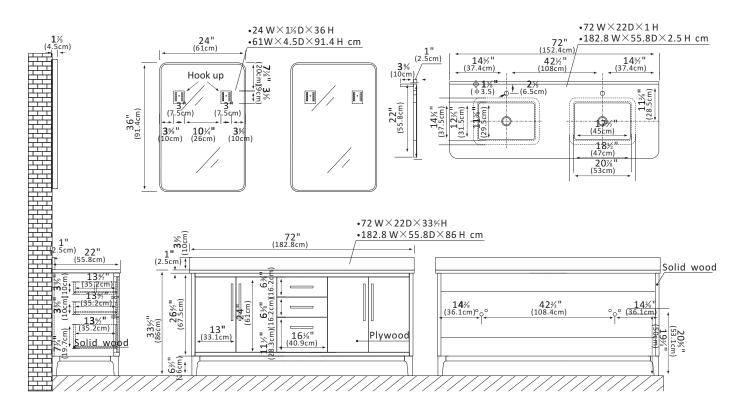

## **Vinnova Gara Vanity Collection**

## 706772

## Features

•Durable Materials: Crafted from natural, imported solid wood for superior durability and long-lasting beauty.

•Stunning Finish: Available in your choice of a beautiful Fir Wood Black, Washed Ash Grey or Washed Blue finish to complement your décor, using environmentally friendly Sherwin-Williams paint products.

•Ample Storage Space: Four soft-closing doors and three sturdy, soft-closing dovetail drawers offer ample space for all your toiletries. Built-in partition storage space in the drawer allow you to keep toiletries and other items neatly organized.

•High-Quality Hardware: Rugged zinc alloy knurled Matte Black or Brushed Gold handle adds a cool touch of style and contrast against the textured wood.

•Modern Top: 1"-thick, White grain composite stone top with backsplash lends a fresh and contemporary look, with a high-gloss, anti-fouling coating, the countertop is scratch-resistant, wear-resistant, and easy to clean.

•Nano-Coated Basin: Bright white Nano anti-fouling coating ceramic undermount sink with overflow blends seamlessly with the stone vanity top.

•Practical Functionality: Built-in UL-listed power and USB outlets offer a practical way to power beauty and grooming appliances.Includes convenient hair dryer organizer that keeps your favorite tool within easy reach.

•Matching Mirrors: Double, rectangular, aluminum-framed mirrors complement the vanity and tie it all together. (Mirror Option)

• Faucet Type: Countertop has a pre-drilled, standard 1-3/8" faucet hole..