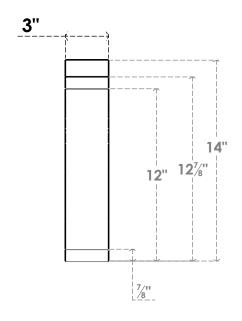

## ITEM NUMBER: BRCURO030X10000X14000LFTRCPR

3"W X 10"D X 14"H LAFAYETTE ROUGH CEDAR WOODGRAIN OPEN TIMBERTHANE BRACE, PRIMED TAN

**SIDE PROFILE** 

**FRONT PROFILE** 

**ISOMETRIC** 

GENERATED DATE: 04/05/2023