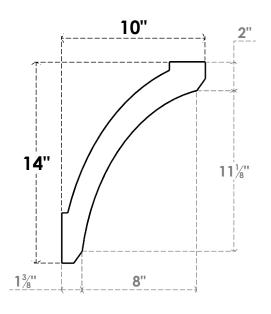

## ITEM NUMBER: BRCURO030X10000X14000LFTRCPR

3"W X 10"D X 14"H LAFAYETTE ROUGH CEDAR WOODGRAIN OPEN TIMBERTHANE BRACE, PRIMED TAN

**SIDE PROFILE** 

**FRONT PROFILE** 

**ISOMETRIC** 

GENERATED DATE: 04/05/2023