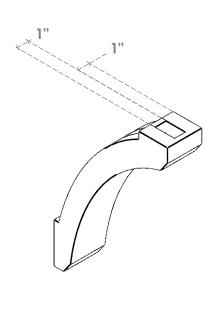

## ITEM NUMBER: BRCURO030X10000X14000LFTRCPR

3"W X 10"D X 14"H LAFAYETTE ROUGH CEDAR WOODGRAIN OPEN TIMBERTHANE BRACE, PRIMED TAN

**SIDE PROFILE** 

**FRONT PROFILE** 

**ISOMETRIC** 

GENERATED DATE: 04/05/2023