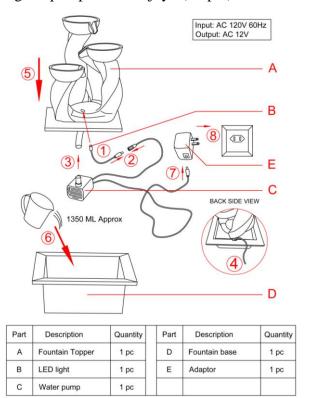

## Assembly Instructions for Sunnydaze Spiraling Column Cascading Tiered Bowl Tabletop Fountain w/ LED Light Item: XSS-952

- Take the fountain out of the box, so you have two pieces, the top and the bottom.
- Take the LED light and place it in the hole on top of the fountain (Step 1)
- Plug the LED light into the adapter that is connected to the pump (Step. 2)
- Connect the pump to the tubing on the bottom of the fountain (Step 3)
- Take the cord and place it in the groove that is cut out towards the back side of the fountain. (Step 4)
- Put the assembled fountain on the basin (Step 5)
- Put water (1350 ml approx.) in the basin of the fountain (about ½ way full) take all cords and pump and place it in the water, be sure to make sure there is enough water in the bottom of the fountain so that the pump will be completely submersed. (Step 6)
- Connect the adaptor to the pump cable. (Step 7)
- Plug the pump in and enjoy. (Step 8)