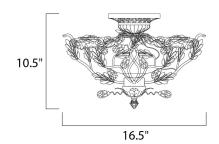

## **MEASUREMENTS**

DIMENSION : 16.5" L x 16.5" W x 10.5" H

HANGING WEIGHT : 7.96 lb