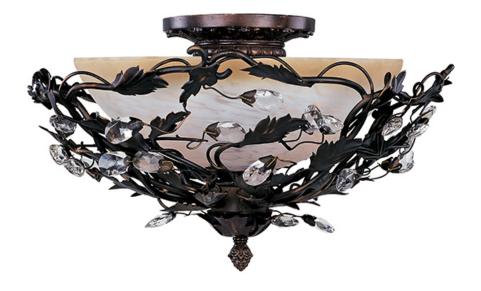

#### PRODUCT DESCRIPTION

One of our most popular collections, Elegante combines lighting with decorating. Delicate leaves and crystals top the wrap-around vines. Offered in Etruscan Gold or Oil Rubbed Bronze.

#### LAMPING

INPUT VOLTAGE : 120V

BULB : 3 x 60W Incandescent E12 Candelabra , 180W Total

BULB INCLUDED : (Not Included)

DIMMABLE : Yes

## GLASS

Frosted Ivory FI

#### MATERIAL

Steel