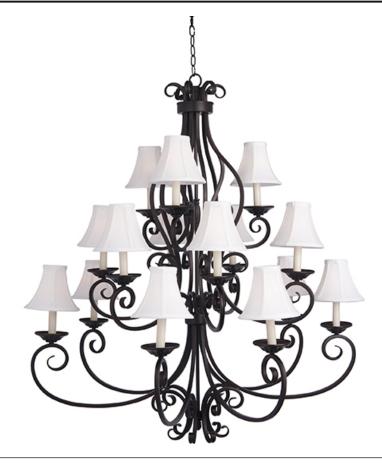

## **PRODUCT DESCRIPTION**

This decorative classic in Oil Rubbed Bronze finish is both dramatic and subtle, with or without shades.

Oil Rubbed Bronze

MATERIAL Steel, Glass

RATINGS cULus Dry Location