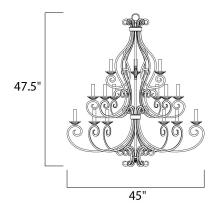

## MEASUREMENTS

DIMENSION : 45" L x 45" W x 47.5" H

HANGING WEIGHT : 42.37 lb

LAMPING INPUT VOLTAGE : 120V

BULB

: 15 x 40W Incandescent E12 Candelabra, 600W Total BULB INCLUDED : (Not Included)

DIMMABLE : Yes **FINISHES OPTION** 