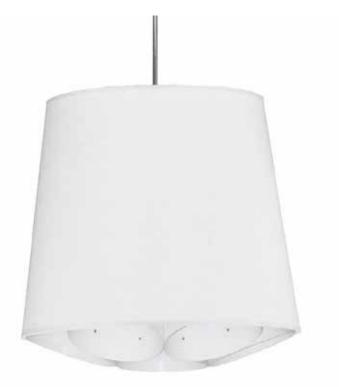

## HAD-S-790 - 1LT Hadleigh Pendant JTone WhSmall Polished Chrome

## 1 Light Hadleigh Pendant JTone White Small Polished Chrome

| Height<br>Width/Length<br>Depth<br>Weight                                                               | 14<br>14<br>14<br>3        | No. of Bulbs<br>LED Compatible<br>Total Wattage                 | 1<br>LED Compatible<br>100                            |
|---------------------------------------------------------------------------------------------------------|----------------------------|-----------------------------------------------------------------|-------------------------------------------------------|
| Body Material<br>Finish/Color<br>Type of Finish                                                         | Fabric<br>White<br>Painted |                                                                 |                                                       |
| Bulb 1 Amount<br>Bulb 1 Base Type<br>Bulb 1 Max Watt.<br>Bulb 1 Included<br>Bulb 1 Lumens<br>Bulb 1 CRI | 1<br>E26<br>100<br>No      | Rated For<br>Voltage<br>Approval<br>Warranty<br>Instal Position | Dry<br>120V<br>cUL or equivalent<br>1 Year<br>Ceiling |