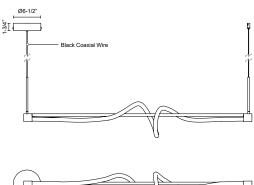

## **SPECIFICATION DETAILS**

| Fixture Dimensions       | L54" x W5-1/4" x H13-1/8"                                  |
|--------------------------|------------------------------------------------------------|
| Light Source             | LED with DC Driver                                         |
| Wattage                  | 27W                                                        |
| Total Lumens             | 2625lm                                                     |
| Delivered Lumens         | BK-2358lm                                                  |
| Voltage                  | 120V                                                       |
| Color Temperature        | 3000K                                                      |
| CRI (Ra)                 | 90CRI                                                      |
| Optional Color Temps     | 2700K - 5000K Available, Minimum Order Quantities<br>Apply |
| LED Rated Life           | 50,000 hours                                               |
| Dimming                  | 100% - 10%, TRIAC or ELV Dimmer (Not Included)             |
| Diffuser Details         | Frosted acrylic diffuser                                   |
| Adjustable               | Yes                                                        |
| Wire Length              | 120" Max                                                   |
| Wire Type                | Black Coaxial Wire                                         |
| Sloped Ceiling Adaptable | Yes                                                        |
| Location                 | Dry                                                        |
| Compliance               | Energy Star; T24-JA8;                                      |
| CEC Title 24 JA8         | Yes, JA8-22                                                |
| Energy Star Certified    | Energy Star Compliant                                      |
| Canopy Dimensions        | D6-1/2" x H1-3/4"                                          |
| Finish Option(s)         | Black                                                      |

Adjustable Side Canopy Option

KUZCO

19054 28TH AVENUE SURREY - BC V3Z 6M3 CANADA

**COMMENT** 

<sup>\*</sup> For warranty information, please visit www.kuzcolighting.com/warranty