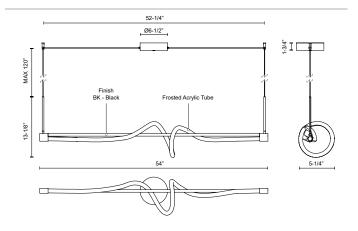

## **SPECIFICATION DETAILS**

| Fixture Dimensions       | L54" x W5-1/4" x H13-1/8"                                  |
|--------------------------|------------------------------------------------------------|
| Light Source             | LED with DC Driver                                         |
| Wattage                  | 27W                                                        |
| Total Lumens             | 2625lm                                                     |
| Delivered Lumens         | BK-2358lm                                                  |
| Voltage                  | 120V                                                       |
| Color Temperature        | 3000K                                                      |
| CRI (Ra)                 | 90CRI                                                      |
| Optional Color Temps     | 2700K - 5000K Available, Minimum Order Quantities<br>Apply |
| LED Rated Life           | 50,000 hours                                               |
| Dimming                  | 100% - 10%, TRIAC or ELV Dimmer (Not Included)             |
| Diffuser Details         | Frosted acrylic diffuser                                   |
| Adjustable               | Yes                                                        |
| Wire Length              | 120" Max                                                   |
| Wire Type                | Black Coaxial Wire                                         |
| Sloped Ceiling Adaptable | Yes                                                        |
| Location                 | Dry                                                        |
| Compliance               | Energy Star; T24-JA8;                                      |
| CEC Title 24 JA8         | Yes, JA8-22                                                |
| Energy Star Certified    | Energy Star Compliant                                      |
| Canopy Dimensions        | D6-1/2" x H1-3/4"                                          |
| Finish Option(s)         | Black                                                      |

## **DESCRIPTION**

The Cursive linear pendant is a fluid signature of light, formed by an effortless acrylic form dancing around a center rod, suspended by two cables. Available in a black metal finish, this pendant offers soft ambient light diffused by a frosted lens.