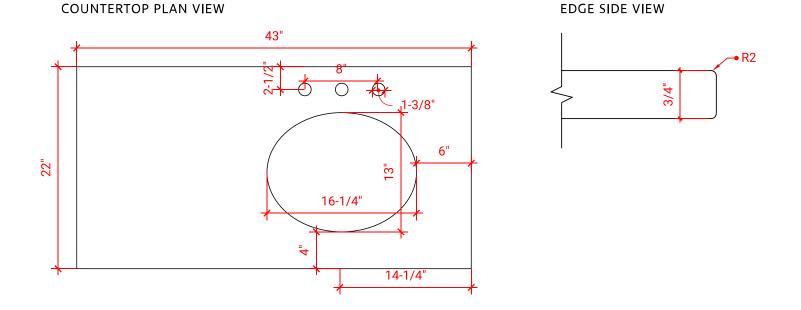

### OVERALL DIMENSIONS

43" W x 22" D x 0.75" H

# COUNTERTOP OPTIONS

Carrara Marble CW2-043S-R-OVL-CT

#### FEATURES

- Solid countertop with mitered edges & seams
- Undermount white oval sink
- Pre-drilled for 8" widespread faucet

#### INCLUDED

- Countertop
- Matching Backsplash
- Oval Sink

#### THREE DIMENSIONAL COUNTERTOP VIEW