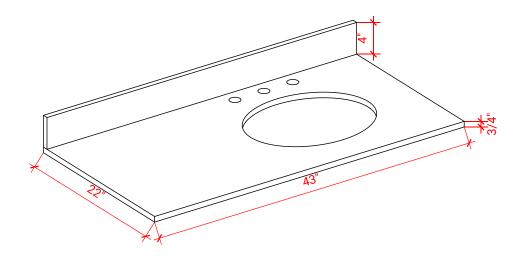

### OVERALL DIMENSIONS

43" W x 22" D x 0.75" H

#### THREE DIMENSIONAL COUNTERTOP VIEW