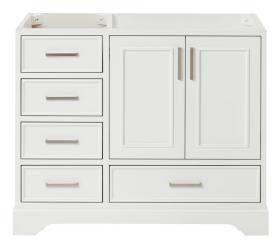

# **BASE CABINET DIMENSIONS**

42" W x 21.5" D x 34.5" H

# FEATURES

- Solid wood frame & plywood panels
- Dovetail drawers and joints
- Soft closing doors & drawers