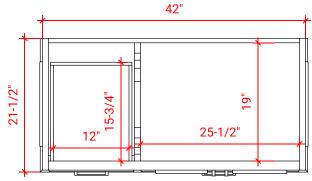

# **BASE CABINET DIMENSIONS**

42" W x 21.5" D x 34.5" H

# SIDE VIEW

#### PLAN VIEW