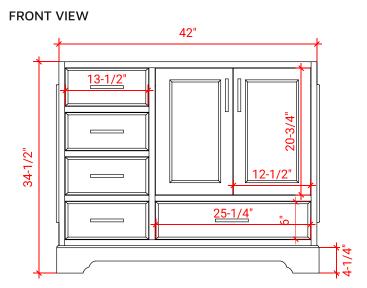

# ARIEL

# M042S-R



# **BASE CABINET DIMENSIONS**

42" W x 21.5" D x 34.5" H

# FEATURES

- Solid wood frame & plywood panels
- Dovetail drawers and joints
- Soft closing doors & drawers

# HARDWARE FINISHES



Polished Chrome

# AVAILABLE COLORS



# SIDE VIEW



#### PLAN VIEW





# www.arielbath.com



### OVERALL DIMENSIONS

43" W x 22" D x 0.75" H

# COUNTERTOP OPTIONS



Carrara Marble CW2-043S-R-OVL-CT

#### FEATURES

- Solid countertop with mitered edges & seams
- Undermount white oval sink
- Pre-drilled for 8" widespread faucet

#### INCLUDED

- Countertop
- Matching Backsplash
- Oval Sink



#### THREE DIMENSIONAL COUNTERTOP VIEW