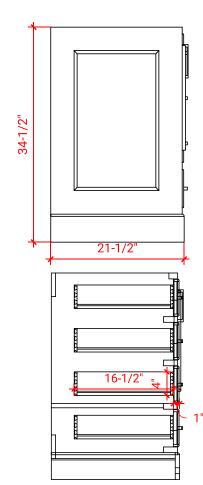

# ARIEL

# M042S-R



# **BASE CABINET DIMENSIONS**

42" W x 21.5" D x 34.5" H

# FEATURES

- Solid wood frame & plywood panels
- Dovetail drawers and joints
- Soft closing doors & drawers

# HARDWARE FINISHES



Polished Chrome

# AVAILABLE COLORS



# SIDE VIEW



#### PLAN VIEW





# www.arielbath.com



### OVERALL DIMENSIONS

43" W x 22" D x 0.75" H

# COUNTERTOP OPTIONS



Carrara Marble CW2-043S-R-OVL-CT

#### FEATURES

- Solid countertop with mitered edges & seams
- Undermount white oval sink
- Pre-drilled for 8" widespread faucet

#### INCLUDED

- Countertop
- Matching Backsplash
- Oval Sink



#### THREE DIMENSIONAL COUNTERTOP VIEW