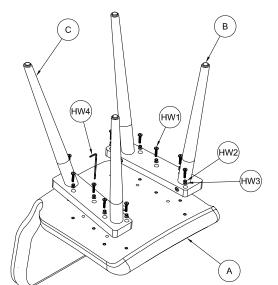

### **Parts List**

A x 1 Chair Seat

B x 1 Leg Frame-1

### **Hardware List**

HW1 x 10 Socket Bolts M6x1.0x30mm

HW2 x 10 Split Lock Washer 6mm

HW3 x 10 Flat Washer 6mm

HW3 x 1 Allen Key

1

Attach the leg frame to the chair seat as illustrated in picture. Make sure to apply all the bolts into the holes properly before tightening.