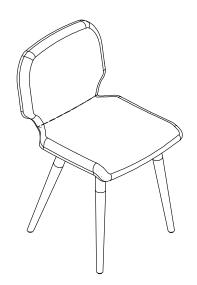

## TAZMYN DINING CHAIR

DESIGN# SFV4157

**Assembly Instructions** 

SAFAVIEH COUTURE

### **Parts List**

A x 1 Chair Seat

B x 1 Leg Frame-1

### **Hardware List**

HW1 x 10 Socket Bolts M6x1.0x30mm

HW2 x 10 Split Lock Washer 6mm

HW3 x 10 Flat Washer 6mm

HW3 x 1 Allen Key

1

Attach the leg frame to the chair seat as illustrated in picture. Make sure to apply all the bolts into the holes properly before tightening.