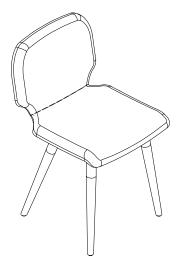

2

Assembly completed.

Place the chair in the position you use. We'd love to see it – just tag us (we're @safavieh) and use the hashtag #safavieh on Instagram!