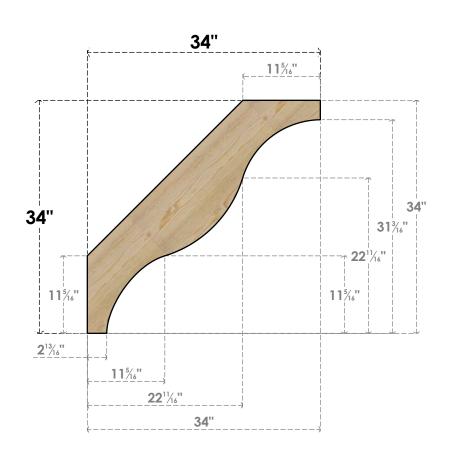

## BRC06X34X34FST00RDF

6"W X 34"D X 34"H FUNSTON ROUGH SAWN BRACE, DOUGLAS FIR

## SIDE