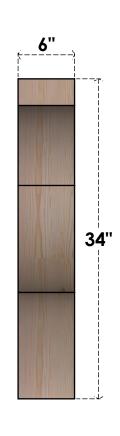

## BRC06X34X34FST00RDF

6"W X 34"D X 34"H FUNSTON ROUGH SAWN BRACE, DOUGLAS FIR

## **FRONT**

**EKENA MILLWORK** 2300 WEST MAIN ST. CLARKSVILLE, TX 75426 TOLL FREE: 866-607-0453 WWW.EKENAMILLWORK.COM