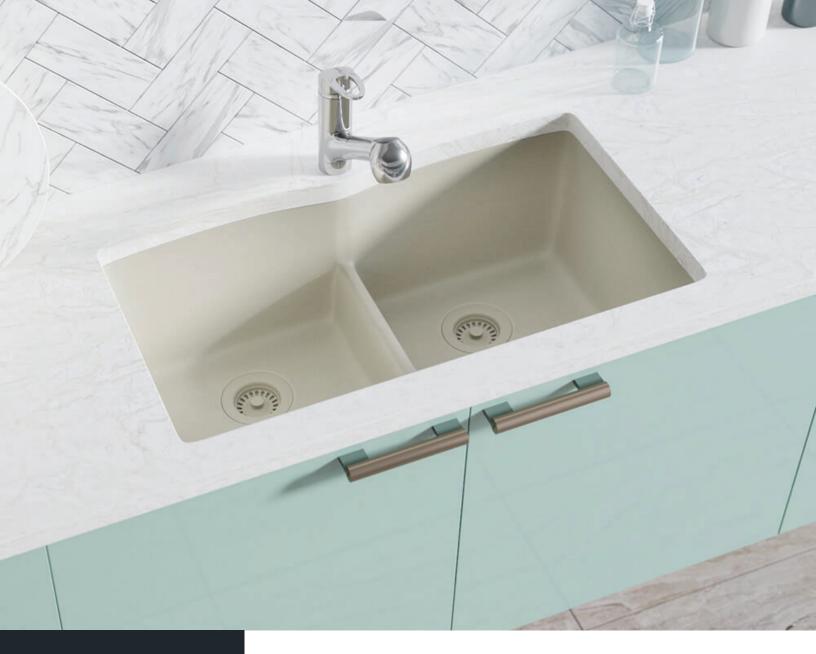

### **R3-1007-CONCRETE**

Low Divide Double Bowl Sink

Flange UPC: 841412141109

Standard Strainer UPC: 841412141116

#### **FEATURES**

- Undermount Installation
- 33" Minimum Cabinet Size
- 80% Quartz 20% Acrylic
- Heat Resistant up to 550°
- Anti-bacterial Surface
- Stain Resistant

- Scratch Resistant
- Multiple Colors Available
- Cutout Template
- · Installation Hardware Included
- cUPC Certified
- Limited Lifetime Warranty

# **GRANITE QUARTZ**

Our granite quartz sinks are made with 80% Quartz and 20% Acrylic, with a non-porous finish that prevents the growth of bacteria. They are extremely scratch resistant, can withstand temperatures up to 550 Degrees, and are unaffected by household acids and cleaners. They are also completely stain resistant.