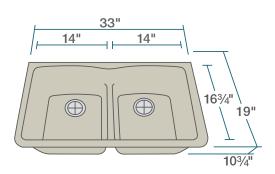

-1007-CONCRETE**

Low Divide Double Bowl Sink

Flange UPC: 841412141109

Standard Strainer UPC: 841412141116

#### **FEATURES**

- Undermount Installation
- 33" Minimum Cabinet Size
- 80% Quartz 20% Acrylic
- Heat Resistant up to 550°
- Anti-bacterial Surface
- Stain Resistant

- Scratch Resistant
- Multiple Colors Available
- Cutout Template
- · Installation Hardware Included
- cUPC Certified
- Limited Lifetime Warranty

### **ACCESSORIES**





# **GRANITE QUARTZ**

Our granite quartz sinks are made with 80% Quartz and 20% Acrylic, with a non-porous finish that prevents the growth of bacteria. They are extremely scratch resistant, can withstand temperatures up to 550 Degrees, and are unaffected by household acids and cleaners. They are also completely stain resistant.

# **DIMENSIONS**



www.renesinks.com 872.241.0016 sales@renesinks.com