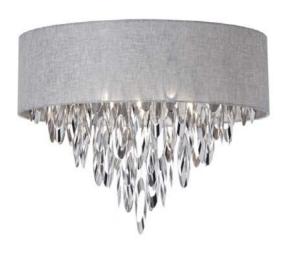

## ALL-174FH-PC-GRY - 4LT Flush-Mount Fixt w/GRY Camelot Shd

## 4 Light Flush Mount with Grey Shade

| Height           | 14              | No. of Bulbs        | 4                 |
|------------------|-----------------|---------------------|-------------------|
| Width/Length     | 16              | LED Compatible      | Yes               |
| Depth            | 16              | Total Wattage       | 160W              |
| Weight           | 9               |                     |                   |
| Body Material    | Metal           | Second Material     | Fabric            |
| Finish/Color     | Polished Chrome | Second Finish/Color | Grey              |
| Type of Finish   | Electroplated   |                     |                   |
| Bulb 1 Amount    | 4               | Rated For           | Dry Location      |
| Bulb 1 Base Type | G9              | Voltage             | 120V              |
| Bulb 1 Max Watt. | 40W             |                     |                   |
| Bulb 1 Included  | No              | Approval            | cUL or equivalent |
| Bulb 1 Lumens    |                 | Warranty            | 1 Year            |
| Bulb 1 CRI       |                 | Instal Position     | Ceiling           |