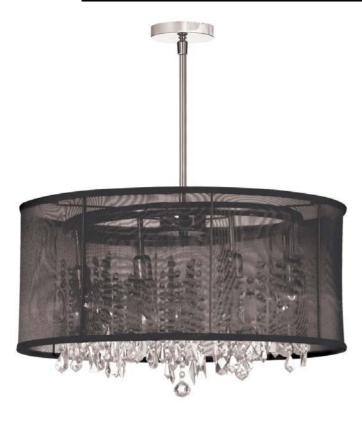

## 85302-PC-115 - 8LT Pendant w/Orgza Bk Drum Shd

8 Light Crystal Chandelier, Polished Chrome, Black Organza Drum Shade

| Height Width/Length Depth                                                                | 15<br>22<br>22                      | No. of Bulbs<br>LED<br>Total Wattage                            | 8<br>Yes<br>320W                                               |
|------------------------------------------------------------------------------------------|-------------------------------------|-----------------------------------------------------------------|----------------------------------------------------------------|
| Weight  Body Material  Finish/Color  Type of Finish                                      | Steel Polished Chrome Electroplated | Second Material<br>Second Finish/Color                          | Organza<br>Black                                               |
| Bulb 1 Amount Bulb 1 Base Type Bulb 1 Max Watt. Bulb 1 Included Bulb 1 Lumens Bulb 1 CRI | 8<br>B Type - E12 Base<br>40W<br>No | Rated For<br>Voltage<br>Approval<br>Warranty<br>Instal Position | Dry Location<br>120V<br>cUL or equivalent<br>1 Year<br>Ceiling |