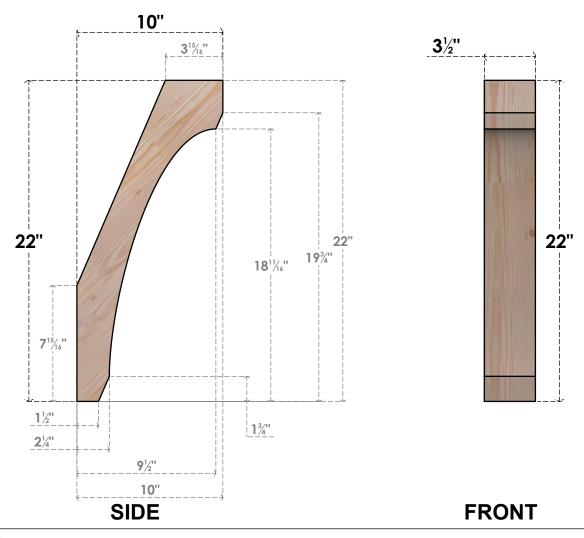

## BRC04X10X22LEC00SDF

3 1/2"W X 10"D X 22"H LEGACY SMOOTH BRACE, DOUGLAS FIR

**EKENA MILLWORK** 2300 WEST MAIN ST. CLARKSVILLE, TX 75426 TOLL FREE: 866-607-0453 WWW.EKENAMILLWORK.COM