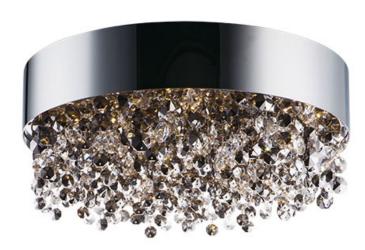

### PRODUCT DESCRIPTION

6.25

A sea of crystal strands suspend from within drums of steel which are finished in your choice of Bronze with Scotch crystal or Polished Chrome with Mirror Smoke crystal. Hidden inside the drum is a powerful dimmable LED source which has the crystals dancing in the night without any glare in your eyes.

# **MEASUREMENTS**

: 16" L x 16" W x 6.25" H **DIMENSION** CANOPY : 15.75" W x 3.15" H x 15.75" L

HANGING WEIGHT : 16.24 lb

LAMPING

INPUT VOLTAGE : 120V

**LUMENS** : 2,160 Rated (1,550 Del.)

BULB : 11 x 3W LED PCB Integrated , 33W Total

# **FINISHES OPTION**

Polished Chrome

# GLASS

Mirror Smoke MSK