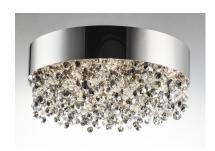

### PRODUCT DESCRIPTION

6.25

A sea of crystal strands suspend from within drums of steel which are finished in your choice of Bronze with Scotch crystal or Polished Chrome with Mirror Smoke crystal. Hidden inside the drum is a powerful dimmable LED source which has the crystals dancing in the night without any glare in your eyes.

# **MEASUREMENTS**

: 16" L x 16" W x 6.25" H **DIMENSION** CANOPY : 15.75" W x 3.15" H x 15.75" L

HANGING WEIGHT : 16.24 lb

LAMPING

INPUT VOLTAGE : 120V

**LUMENS** : 2,160 Rated (1,550 Del.)

BULB : 11 x 3W LED PCB Integrated , 33W Total

# **FINISHES OPTION**

Polished Chrome

# GLASS

Mirror Smoke MSK