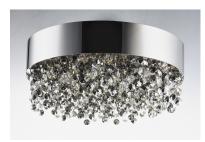

### PRODUCT DESCRIPTION

6.25

A sea of crystal strands suspend from within drums of steel which are finished in your choice of Bronze with Scotch crystal or Polished Chrome with Mirror Smoke crystal. Hidden inside the drum is a powerful dimmable LED source which has the crystals dancing in the night without any glare in your eyes.

# **MEASUREMENTS**

: 16" L x 16" W x 6.25" H **DIMENSION** CANOPY : 15.75" W x 3.15" H x 15.75" L

HANGING WEIGHT : 16.24 lb

LAMPING

INPUT VOLTAGE : 120V

**LUMENS** : 2,160 Rated (1,550 Del.)

BULB : 11 x 3W LED PCB Integrated , 33W Total

# **FINISHES OPTION**

Polished Chrome

# GLASS

Mirror Smoke MSK