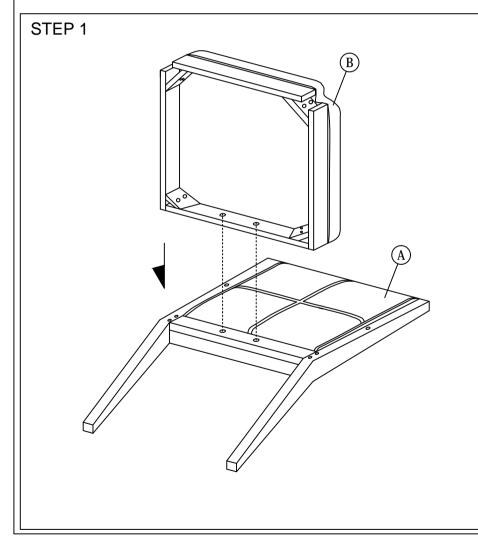

## **ASSEMBLY INSTRUCTIONS**

Read this instruction carefully. See hardware and furniture part list for guidance. Be sure all parts are complete, before you assemble. Place all wooden furniture parts on a clean and flat soft surface to prevent from being scratched. Follow the figure to start assembling.