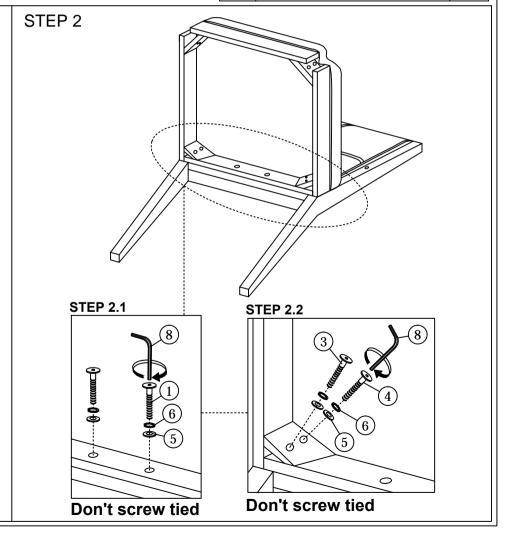

CAUTIONS: 1. Do not FULLY - TIGHTEN the nut or nut bolt until all nut or bolt is ready assembed.

2. Do not OVER - TIGHTEN the nut or bolt to avoid causing damages to the thread.

3. Keep all hardware parts out of reach of children.

| HARDWARE LIST |                           |                                        |        |
|---------------|---------------------------|----------------------------------------|--------|
| ITEM          | DESCRIPTION               |                                        | QTY    |
| 1             | JCBC Bolt M6 x 45mm       | <b>***********</b>                     | 4 PCS  |
| 2             | JCBC Bolt M6 x 60mm       | •••••••••••••••••••••••••••••••••••••• | 4 PCS  |
| 3             | JCBC Bolt M6 x 80mm       | <del></del>                            | 2 PCS  |
| 4             | JCBC Bolt M6 x 90mm       | <b></b>                                | 2 PCS  |
| 5             | M6 FLAT WASHER            | 0                                      | 10 PCS |
| 6             | M6 SPRING WASHER          | 0                                      | 12 PCS |
| 7             | WOOD BUTTON DIA 13.5mm    | 0                                      | 2 PCS  |
| 8             | M4 ALLEN KEY (BALL SHAPE) | <b>^</b>                               | 1 PC   |