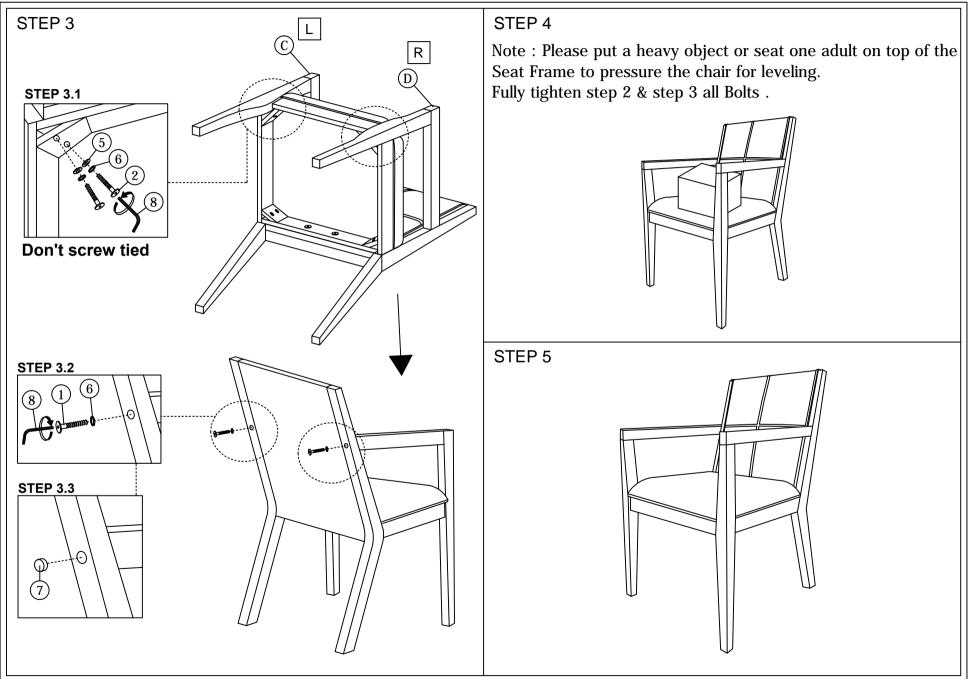

CAUTIONS: 1. Do not FULLY - TIGHTEN the nut or nut bolt until all nut or bolt is ready assembed.

2. Do not OVER - TIGHTEN the nut or bolt to avoid causing damages to the thread.

3. Keep all hardware parts out of reach of children.

NOTE: THE LIST AND QUANTITY SHOWN ARE FOR 1 UNIT ASSEMBLY.

Tool needed: Screwdriver (not provided).

| PART LIST |                    |      |  |  |
|-----------|--------------------|------|--|--|
| ITEM      | DESCRIPTION        | QTY  |  |  |
| Α         | CHAIR BACK         | 1 PC |  |  |
| В         | CUSHION SEAT FRAME | 1 PC |  |  |
| С         | ARM (L)            | 1 PC |  |  |
| D         | ARM (R)            | 1 PC |  |  |

| HARDWARE LIST |                           |                                        |        |
|---------------|---------------------------|----------------------------------------|--------|
| ITEM          | DESCRIPTION               |                                        | QTY    |
| 1             | JCBC Bolt M6 x 45mm       | <b>***********</b>                     | 4 PCS  |
| 2             | JCBC Bolt M6 x 60mm       | •••••••••••••••••••••••••••••••••••••• | 4 PCS  |
| 3             | JCBC Bolt M6 x 80mm       | <del></del>                            | 2 PCS  |
| 4             | JCBC Bolt M6 x 90mm       | <b></b>                                | 2 PCS  |
| 5             | M6 FLAT WASHER            | 0                                      | 10 PCS |
| 6             | M6 SPRING WASHER          | 0                                      | 12 PCS |
| 7             | WOOD BUTTON DIA 13.5mm    | 0                                      | 2 PCS  |
| 8             | M4 ALLEN KEY (BALL SHAPE) | <b>^</b>                               | 1 PC   |