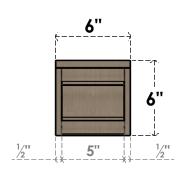

## ITEM NUMBER: CORU06X06X06BRYRCPR

6"W X 6"D X 6"H SERIES 1 WIDE BRYANT ROUGH CEDAR TIMBERTHANE FAUX WOOD CORBEL, PRIMED







## SIDE PROFILE

## FRONT PROFILE

## **ISOMETRIC**

**EKENA MILLWORK** 2300 WEST MAIN ST. CLARKSVILLE, TX 75426 TOLL FREE: 866-607-0453 WWW.EKENAMILLWORK.COM

GENERATED DATE: 01/28/2023

- 1. INSTALLATION TO BE COMPLETED IN ACCORDANCE WITH MANUFACTURER'S SPECIFICATIONS.

- 2. DRAWING MAY NOT BE TO SCALE
  3. THIS DRAWING IS INTENDED FOR DESIGN AND PLANNING PURPOSES ONLY.
  4. ALL INFORMATION CONTAINED HEREIN WAS CURRENT AT THE TIME OF DEVELOPMENT BUT MUST BE REVIEWED AND APPROVED BY THE PRODUCT MANUFACTURER TO BE CONSIDERED ACCURATE.
- 5. TIMBERTHANE ARCHITECTURAL PRODUCTS ARE MADE FROM HIGH DENSITY URETHANE AND COME FACTORY PRIMED