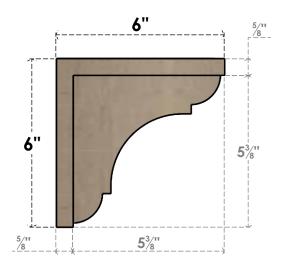

## ITEM NUMBER: CORU06X06X06BRYRCPR

6"W X 6"D X 6"H SERIES 1 WIDE BRYANT ROUGH CEDAR TIMBERTHANE FAUX WOOD CORBEL, PRIMED







## SIDE PROFILE

## FRONT PROFILE

## **ISOMETRIC**

**EKENA MILLWORK** 2300 WEST MAIN ST. CLARKSVILLE, TX 75426 TOLL FREE: 866-607-0453 WWW.EKENAMILLWORK.COM

GENERATED DATE: 01/28/2023

- 1. INSTALLATION TO BE COMPLETED IN ACCORDANCE WITH MANUFACTURER'S SPECIFICATIONS.

- 2. DRAWING MAY NOT BE TO SCALE
  3. THIS DRAWING IS INTENDED FOR DESIGN AND PLANNING PURPOSES ONLY.
  4. ALL INFORMATION CONTAINED HEREIN WAS CURRENT AT THE TIME OF DEVELOPMENT BUT MUST BE REVIEWED AND APPROVED BY THE PRODUCT MANUFACTURER TO BE CONSIDERED ACCURATE.
- 5. TIMBERTHANE ARCHITECTURAL PRODUCTS ARE MADE FROM HIGH DENSITY URETHANE AND COME FACTORY PRIMED