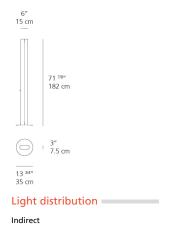

lumens                   | N/A                |
|------------------------------------|--------------------|
| Light output ratio                 | N/A                |
| Power consumption                  | 45W                |
| Led type                           | 43W C.O.B.*        |
| CCT (Correlated Color Temperature) | 3000K              |
| CRI (Color Rendering Index)        | >80                |
| Life expectancy                    | 50000Hrs           |
| Control type                       | DIMMABLE (On Body) |
| Input Voltage                      | 120V               |
| Driver                             | N/A                |

### Materials =

- Steel base coated with thermoplastic resin
- Body in polished anodized aluminum

#### Features & Accessories —

#### Dimensions =



#### Luminaire weight —

19.18 lbs / 8.7 kg

Warranty =

5 year limited warranty

### Packaging =

2 Boxes

1 x 75-5/16" x 8-3/8" x 5-3/16" / 13.23 lbs - 191 cm x 21 cm x 13 cm / 6 kg

1 x 17-13/16" x 16-5/8" x 4" / 11.24 lbs - 45 cm x 42 cm x 10 cm / 5.1 kg