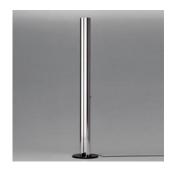

### Materials =

- Steel base coated with thermoplastic resin
- Body in polished anodized aluminum

#### Dimensions =