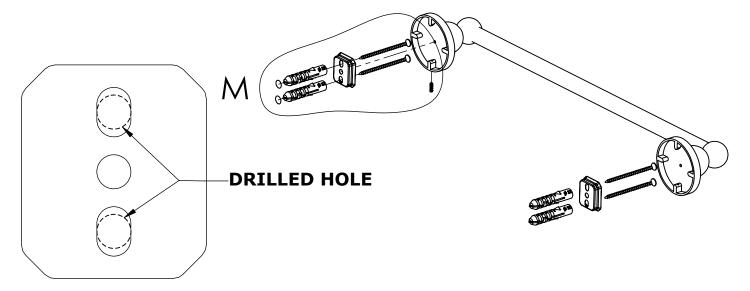

#### Step 1: Drill holes in Wall for screw anchors and attach Mounting Plate to Wall

Determine your desired location for installation and make a mark for the location of the mounting plate. Remove mounting plate from backplate by loosening set screw in backplate as pictured below. Place center hole of mounting plate over mark made above. Make 2 marks where mounting screws will be placed as shown below. Drill hole at each of the marks. (You may substitute other style mounting anchors or screws if desired). Place anchors into the holes made. Place mounting plate over holes and secure to mounting surface using screws as shown below.