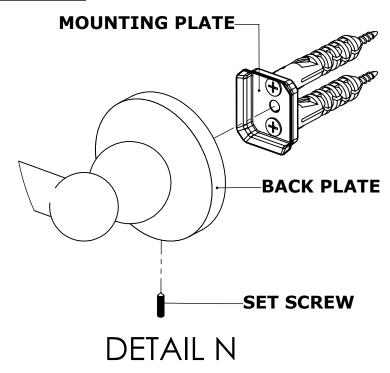

### **Step 2:** Attach Bracket to Mounting Plate.

Place bracket on mounting plate and secure by tightening set screw as shown below.