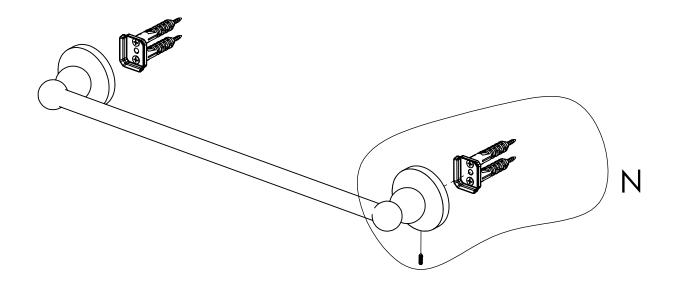

### **Step 2:** Attach Bracket to Mounting Plate.

Place bracket on mounting plate and secure by tightening set screw as shown below.