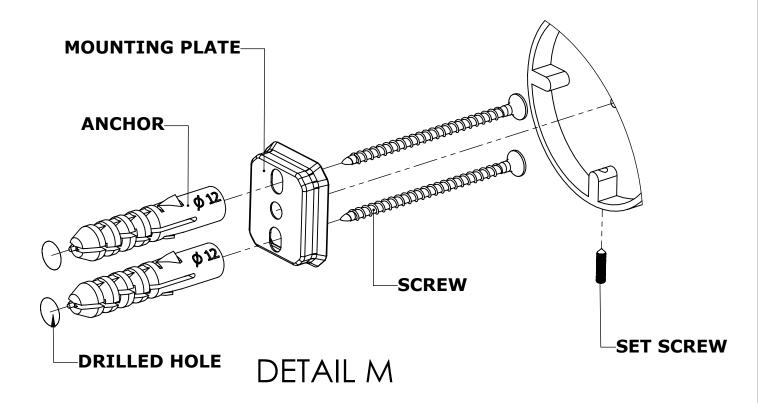

#### Step 1: Drill holes in Wall for screw anchors and attach Mounting Plate to Wall

Determine your desired location for installation and make a mark for the location of the mounting plate. Remove mounting plate from backplate by loosening set screw in backplate as pictured below. Place center hole of mounting plate over mark made above. Make 2 marks where mounting screws will be placed as shown below. Drill hole at each of the marks. (You may substitute other style mounting anchors or screws if desired). Place anchors into the holes made. Place mounting plate over holes and secure to mounting surface using screws as shown below.