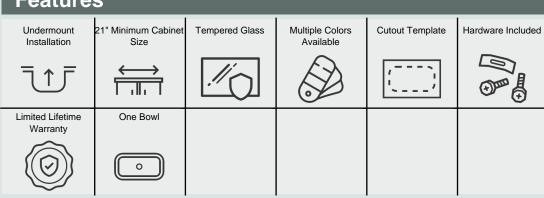

### **Undermount Installation** 21" Minimum Cabinet Size **Tempered Glass** Multiple Colors Available **Accessories**

Cardboard Cutout Template Included Installation Hardware Included Limited Lifetime Warranty Coral-Colored Glass Throughout

## **Features**