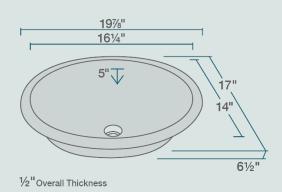

# **UGM-CORAL Undermount Bathroom Sink**

## Glass

Our line of glass sinks will add elegant beauty to your bathroom. They are manufactured using fully tempered glass, which is stronger and can withstand higher temperatures than normal glass. The glass is nonporous and will not absorb odor or stains making it a very clean option. Our glass sinks are covered by a limited lifetime warranty.

### **Undermount Installation** 21" Minimum Cabinet Size **Tempered Glass** Multiple Colors Available **Accessories**

Cardboard Cutout Template Included Installation Hardware Included Limited Lifetime Warranty Coral-Colored Glass Throughout

19 7/8" x 17" x 6 1/2"





\*Accessories not included

## **Available Colors**



UPC: 812667026176

## **Features**