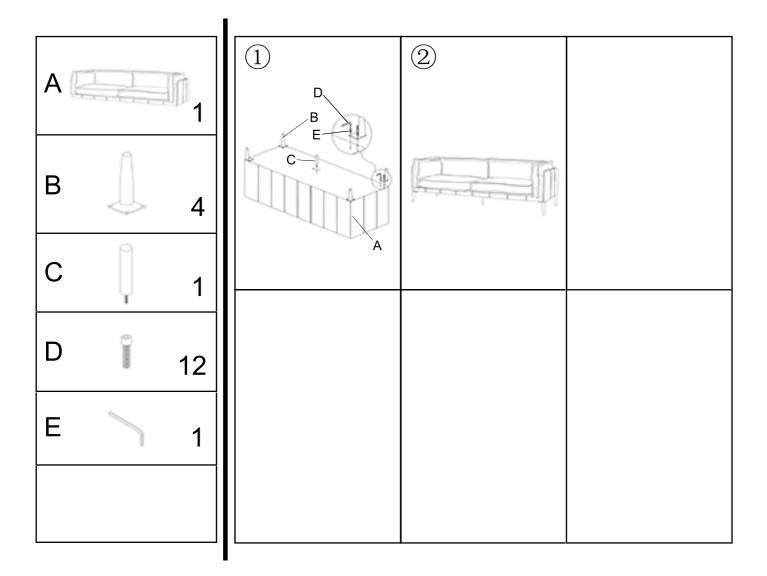

## **MODEL #52480 SOFA**

Thanks you for purchasing this quality product. Be sure to check all packing materials carefully for small parts which may have come loose inside the carton during shipment. Separate, identify and count all parts and metal hardware. Compare with parts list to be sure all parts are present. If any Part(s) are missing or damaged, please contact your local furniture dealer. For efficient and speedy service, please indicate the model number and code letter of part(s) needed.

\*\*\*Do not fully tighten screws until fully assembled\*\*\*