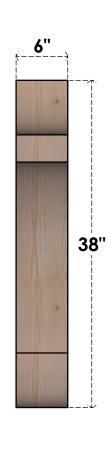

## BRC06X26X38OLY00RDF

6"W X 26"D X 38"H OLYMPIC ROUGH SAWN BRACE, DOUGLAS FIR

**FRONT** 

**EKENA MILLWORK** 2300 WEST MAIN ST. CLARKSVILLE, TX 75426 TOLL FREE: 866-607-0453 WWW.EKENAMILLWORK.COM