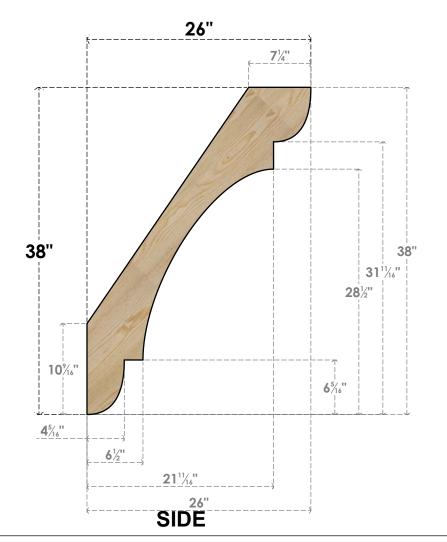

## BRC06X26X38OLY00RDF

6"W X 26"D X 38"H OLYMPIC ROUGH SAWN BRACE, DOUGLAS FIR

**FRONT** 

**EKENA MILLWORK** 2300 WEST MAIN ST. CLARKSVILLE, TX 75426 TOLL FREE: 866-607-0453 WWW.EKENAMILLWORK.COM