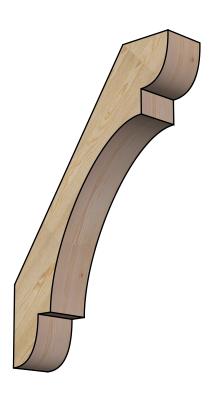

## BRC06X26X38OLY00RDF

6"W X 26"D X 38"H OLYMPIC ROUGH SAWN BRACE, DOUGLAS FIR

**FRONT** 

**EKENA MILLWORK** 2300 WEST MAIN ST. CLARKSVILLE, TX 75426 TOLL FREE: 866-607-0453 WWW.EKENAMILLWORK.COM