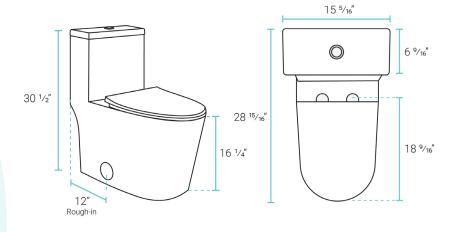

### Features:

- One-piece, seamless, easy-to-clean design
- Glazed ceramic, skirted trapway
- Standard 16 1/4" bowl height
- Single, Elite™ flush 0.8 GPF
- Quick-release, soft-close seat

## Installation:

- Floor mount
- Standard 12" rough-in

## Specifications:

- N.W: 106.48 lb.
- L: 28 <sup>15</sup>/<sub>16</sub>" x W: 15 <sup>5</sup>/<sub>16</sub>" x H: 30 <sup>1</sup>/<sub>2</sub>"