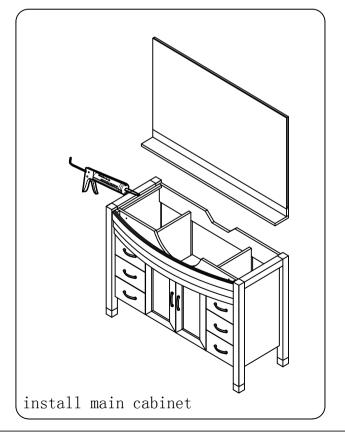

#### INSTALLATION INSTRUCTIONS

Confidentional: A

SKU: MS-509 | SIZE:1190x540x850

PROHIBIT COPY

. Prior to installation please check received items against the Packing List Please report any missing items to your local dealer immediateloy.

.Protect all surfaces from sharp objects, high heat sources, direct prolonged sunlight and chemical hazards.

. Professional installation recommended.





### PACKING LIST

















#### INSTALLATION INSTRUCTIONS

Confidentional: A

SKU: MS-509 SIZE:1190x540x850

PROHIBIT COPY

# REQUIRED TOOLS











### DRAWER SLIDER ATTACHMENT AND DETACHMENT











# INSTALLATION AND ADJUSTION OF HINGE









### INSTALLATION INSTRUCTIONS

Confidentional: A

SKU: MS-509

SIZE:1190x540x850

PROHIBIT COPY