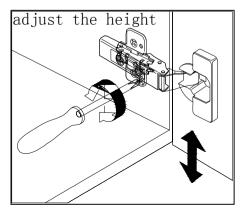

#### INSTALLATION INSTRUCTIONS

Confidentional: A

SKU: MS-509 | SIZE:1190x540x850

PROHIBIT COPY

. Prior to installation please check received items against the Packing List Please report any missing items to your local dealer immediateloy.

.Protect all surfaces from sharp objects, high heat sources, direct prolonged sunlight and chemical hazards.

. Professional installation recommended.





### PACKING LIST

















#### INSTALLATION INSTRUCTIONS

Confidentional: A

SKU: MS-509 SIZE:1190x540x850

PROHIBIT COPY

# REQUIRED TOOLS











### DRAWER SLIDER ATTACHMENT AND DETACHMENT











# INSTALLATION AND ADJUSTION OF HINGE









### INSTALLATION INSTRUCTIONS

Confidentional: A

SKU: MS-509

SIZE:1190x540x850

PROHIBIT COPY