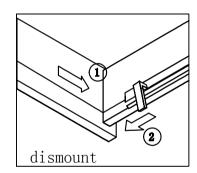

#### INSTALLATION INSTRUCTIONS

Confidentional: A

SKU: MS-509 | SIZE:1190x540x850

PROHIBIT COPY

. Prior to installation please check received items against the Packing List Please report any missing items to your local dealer immediateloy.

.Protect all surfaces from sharp objects, high heat sources, direct prolonged sunlight and chemical hazards.

. Professional installation recommended.





### PACKING LIST

















#### INSTALLATION INSTRUCTIONS

Confidentional: A

SKU: MS-509 SIZE:1190x540x850

PROHIBIT COPY

# REQUIRED TOOLS











### DRAWER SLIDER ATTACHMENT AND DETACHMENT











# INSTALLATION AND ADJUSTION OF HINGE









### INSTALLATION INSTRUCTIONS

Confidentional: A

SKU: MS-509

SIZE:1190x540x850

PROHIBIT COPY