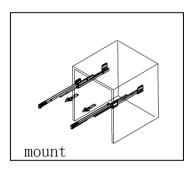

#### INSTALLATION INSTRUCTIONS

Confidentional: A

SKU: MS-509 | SIZE:1190x540x850

PROHIBIT COPY

. Prior to installation please check received items against the Packing List Please report any missing items to your local dealer immediateloy.

.Protect all surfaces from sharp objects, high heat sources, direct prolonged sunlight and chemical hazards.

. Professional installation recommended.





### PACKING LIST

















#### INSTALLATION INSTRUCTIONS

Confidentional: A

SKU: MS-509 SIZE:1190x540x850

PROHIBIT COPY

# REQUIRED TOOLS











### DRAWER SLIDER ATTACHMENT AND DETACHMENT











# INSTALLATION AND ADJUSTION OF HINGE









### INSTALLATION INSTRUCTIONS

Confidentional: A

SKU: MS-509

SIZE:1190x540x850

PROHIBIT COPY