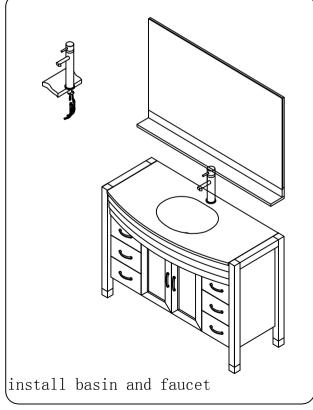

#### INSTALLATION INSTRUCTIONS

Confidentional: A

SKU: MS-509 | SIZE:1190x540x850

PROHIBIT COPY

. Prior to installation please check received items against the Packing List Please report any missing items to your local dealer immediateloy.

.Protect all surfaces from sharp objects, high heat sources, direct prolonged sunlight and chemical hazards.

. Professional installation recommended.





### PACKING LIST

















#### INSTALLATION INSTRUCTIONS

Confidentional: A

SKU: MS-509 SIZE:1190x540x850

PROHIBIT COPY

# REQUIRED TOOLS











### DRAWER SLIDER ATTACHMENT AND DETACHMENT











# INSTALLATION AND ADJUSTION OF HINGE









### INSTALLATION INSTRUCTIONS

Confidentional: A

SKU: MS-509

SIZE:1190x540x850

PROHIBIT COPY