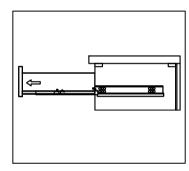

#### INSTALLATION INSTRUCTIONS

Confidentional: A

SKU: MS-509 | SIZE:1190x540x850

PROHIBIT COPY

. Prior to installation please check received items against the Packing List Please report any missing items to your local dealer immediateloy.

.Protect all surfaces from sharp objects, high heat sources, direct prolonged sunlight and chemical hazards.

. Professional installation recommended.





### PACKING LIST

















#### INSTALLATION INSTRUCTIONS

Confidentional: A

SKU: MS-509 SIZE:1190x540x850

PROHIBIT COPY

# REQUIRED TOOLS











### DRAWER SLIDER ATTACHMENT AND DETACHMENT











# INSTALLATION AND ADJUSTION OF HINGE









### INSTALLATION INSTRUCTIONS

Confidentional: A

SKU: MS-509

SIZE:1190x540x850

PROHIBIT COPY