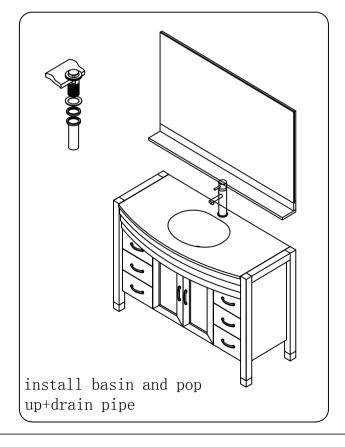

#### INSTALLATION INSTRUCTIONS

Confidentional: A

SKU: MS-509 | SIZE:1190x540x850

PROHIBIT COPY

. Prior to installation please check received items against the Packing List Please report any missing items to your local dealer immediateloy.

.Protect all surfaces from sharp objects, high heat sources, direct prolonged sunlight and chemical hazards.

. Professional installation recommended.





### PACKING LIST

















#### INSTALLATION INSTRUCTIONS

Confidentional: A

SKU: MS-509 SIZE:1190x540x850

PROHIBIT COPY

# REQUIRED TOOLS











### DRAWER SLIDER ATTACHMENT AND DETACHMENT











# INSTALLATION AND ADJUSTION OF HINGE









### INSTALLATION INSTRUCTIONS

Confidentional: A

SKU: MS-509

SIZE:1190x540x850

PROHIBIT COPY