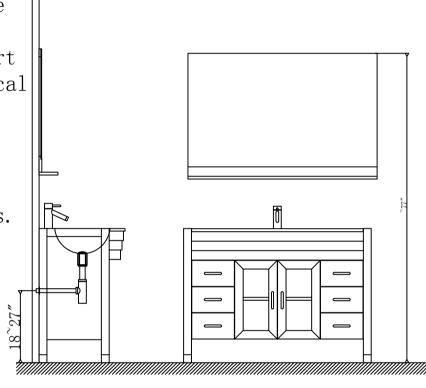

#### INSTALLATION INSTRUCTIONS

Confidentional: A

SKU: MS-509 | SIZE:1190x540x850

PROHIBIT COPY

. Prior to installation please check received items against the Packing List Please report any missing items to your local dealer immediateloy.

.Protect all surfaces from sharp objects, high heat sources, direct prolonged sunlight and chemical hazards.

. Professional installation recommended.