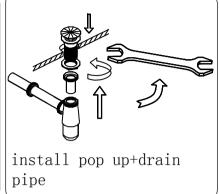

#### INSTALLATION INSTRUCTIONS

Confidentional: A

SKU: MS-509 | SIZE:1190x540x850

PROHIBIT COPY

. Prior to installation please check received items against the Packing List Please report any missing items to your local dealer immediateloy.

.Protect all surfaces from sharp objects, high heat sources, direct prolonged sunlight and chemical hazards.

. Professional installation recommended.





### PACKING LIST

















#### INSTALLATION INSTRUCTIONS

Confidentional: A

SKU: MS-509 SIZE:1190x540x850

PROHIBIT COPY

# REQUIRED TOOLS











### DRAWER SLIDER ATTACHMENT AND DETACHMENT











# INSTALLATION AND ADJUSTION OF HINGE









### INSTALLATION INSTRUCTIONS

Confidentional: A

SKU: MS-509

SIZE:1190x540x850

PROHIBIT COPY