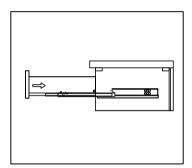

#### INSTALLATION INSTRUCTIONS

Confidentional: A

SKU: MS-509 | SIZE:1190x540x850

PROHIBIT COPY

. Prior to installation please check received items against the Packing List Please report any missing items to your local dealer immediateloy.

.Protect all surfaces from sharp objects, high heat sources, direct prolonged sunlight and chemical hazards.

. Professional installation recommended.





### PACKING LIST

















#### INSTALLATION INSTRUCTIONS

Confidentional: A

SKU: MS-509 SIZE:1190x540x850

PROHIBIT COPY

# REQUIRED TOOLS











### DRAWER SLIDER ATTACHMENT AND DETACHMENT











# INSTALLATION AND ADJUSTION OF HINGE









### INSTALLATION INSTRUCTIONS

Confidentional: A

SKU: MS-509

SIZE:1190x540x850

PROHIBIT COPY