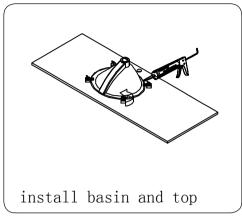

#### INSTALLATION INSTRUCTIONS

Confidentional: A

SKU: MS-509 | SIZE:1190x540x850

PROHIBIT COPY

. Prior to installation please check received items against the Packing List Please report any missing items to your local dealer immediateloy.

.Protect all surfaces from sharp objects, high heat sources, direct prolonged sunlight and chemical hazards.

. Professional installation recommended.





### PACKING LIST

















#### INSTALLATION INSTRUCTIONS

Confidentional: A

SKU: MS-509 SIZE:1190x540x850

PROHIBIT COPY

# REQUIRED TOOLS











### DRAWER SLIDER ATTACHMENT AND DETACHMENT











# INSTALLATION AND ADJUSTION OF HINGE









### INSTALLATION INSTRUCTIONS

Confidentional: A

SKU: MS-509

SIZE:1190x540x850

PROHIBIT COPY