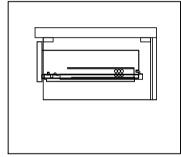

#### INSTALLATION INSTRUCTIONS

Confidentional: A

SKU: MS-509 | SIZE:1190x540x850

PROHIBIT COPY

. Prior to installation please check received items against the Packing List Please report any missing items to your local dealer immediateloy.

.Protect all surfaces from sharp objects, high heat sources, direct prolonged sunlight and chemical hazards.

. Professional installation recommended.





### PACKING LIST

















#### INSTALLATION INSTRUCTIONS

Confidentional: A

SKU: MS-509 SIZE:1190x540x850

PROHIBIT COPY

# REQUIRED TOOLS











### DRAWER SLIDER ATTACHMENT AND DETACHMENT











# INSTALLATION AND ADJUSTION OF HINGE









### INSTALLATION INSTRUCTIONS

Confidentional: A

SKU: MS-509

SIZE:1190x540x850

PROHIBIT COPY