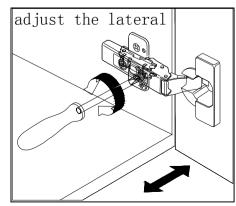

#### INSTALLATION INSTRUCTIONS

Confidentional: A

SKU: MS-509 | SIZE:1190x540x850

PROHIBIT COPY

. Prior to installation please check received items against the Packing List Please report any missing items to your local dealer immediateloy.

.Protect all surfaces from sharp objects, high heat sources, direct prolonged sunlight and chemical hazards.

. Professional installation recommended.





### PACKING LIST

















#### INSTALLATION INSTRUCTIONS

Confidentional: A

SKU: MS-509 SIZE:1190x540x850

PROHIBIT COPY

# REQUIRED TOOLS











### DRAWER SLIDER ATTACHMENT AND DETACHMENT











# INSTALLATION AND ADJUSTION OF HINGE









### INSTALLATION INSTRUCTIONS

Confidentional: A

SKU: MS-509

SIZE:1190x540x850

PROHIBIT COPY