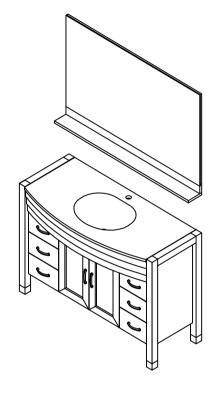

#### INSTALLATION INSTRUCTIONS

Confidentional: A

SKU: MS-509 | SIZE:1190x540x850

PROHIBIT COPY

. Prior to installation please check received items against the Packing List Please report any missing items to your local dealer immediateloy.

.Protect all surfaces from sharp objects, high heat sources, direct prolonged sunlight and chemical hazards.

. Professional installation recommended.





### PACKING LIST

















#### INSTALLATION INSTRUCTIONS

Confidentional: A

SKU: MS-509 SIZE:1190x540x850

PROHIBIT COPY

# REQUIRED TOOLS











### DRAWER SLIDER ATTACHMENT AND DETACHMENT











# INSTALLATION AND ADJUSTION OF HINGE









### INSTALLATION INSTRUCTIONS

Confidentional: A

SKU: MS-509

SIZE:1190x540x850

PROHIBIT COPY