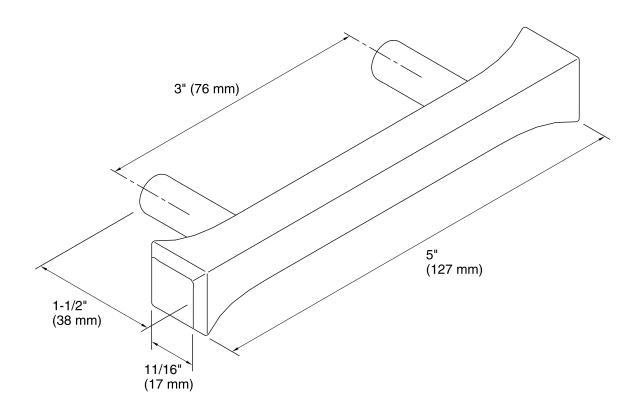

* 

### **Features**

- Premium metal construction for durability.
- KOHLER finishes resist corrosion and tarnish.
- Coordinates with other products in the Memoirs Collection.

### Installation

Installation hardware and template included.



### Codes/Standards

None Applicable

# KOHLER® Faucet Lifetime Limited Warranty

See website for detailed warranty information.

### **Available Colors/Finishes**

Color tiles intended for reference only.

| Color | Code | Description             |
|-------|------|-------------------------|
|       | CP   | Polished Chrome         |
|       | AF   | Vibrant® French Gold    |
|       | BN   | Vibrant® Brushed Nickel |
|       | BV   | Vibrant® Brushed Bronze |
|       | 2BZ  | Oil-Rubbed Bronze       |





## **Memoirs® Stately**

Drawer Pull K-523



### **Technical Information**

All product dimensions are nominal.

### **Notes**

Install this product according to the installation guide.