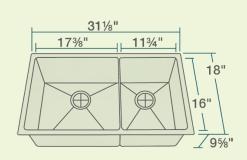

31 1/8" x 18" x 9 5/8"
33" Minimum Cabinet Size
14-, 16- or 18-Gauge Steel Available
Certified High-Quality 304 Stainless Steel
Brushed Satin Finish
Offset Drain
Thick Sound Dampener Rubber Pad
Fully Insulated
Cardboard Cutout Template Included
Installation Hardware Included
Limited Lifetime Warranty
SinkLink installation piece included