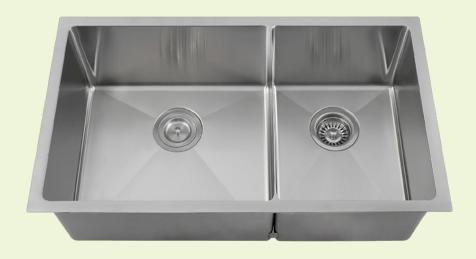

## Stainless Steel

Stainless Steel is the most popular choice for today's kitchens due to its clean look and durability. The beautiful brushed satin finish helps to hide small scratches that may occur over the lifetime of the sink. Our Stainless Steel sinks are made from high quality 14, 16, 18 or 20 gauge steel. Most models are made of one piece construction that ensures the sturdiest kitchen sink you will find. Our sinks are made from 300-series stainless steel and are guaranteed not to rust or stain. Each sink is fully insulated and has a sound dampening pad. Our stainless steel sinks are backed by a limited lifetime warranty. This sink can be mounted under a laminate countertop with the included SinkLink installation piece, creating a sleek look. Offered in white, black or gray, the SinkLink is constructed from thick durable plastic and acts as a secure barrier that keeps the foundation of the laminate countertop dry.

31 1/8" x 18" x 9 5/8"
33" Minimum Cabinet Size
14-, 16- or 18-Gauge Steel Available
Certified High-Quality 304 Stainless Steel
Brushed Satin Finish
Offset Drain
Thick Sound Dampener Rubber Pad
Fully Insulated
Cardboard Cutout Template Included
Installation Hardware Included
Limited Lifetime Warranty
SinkLink installation piece included