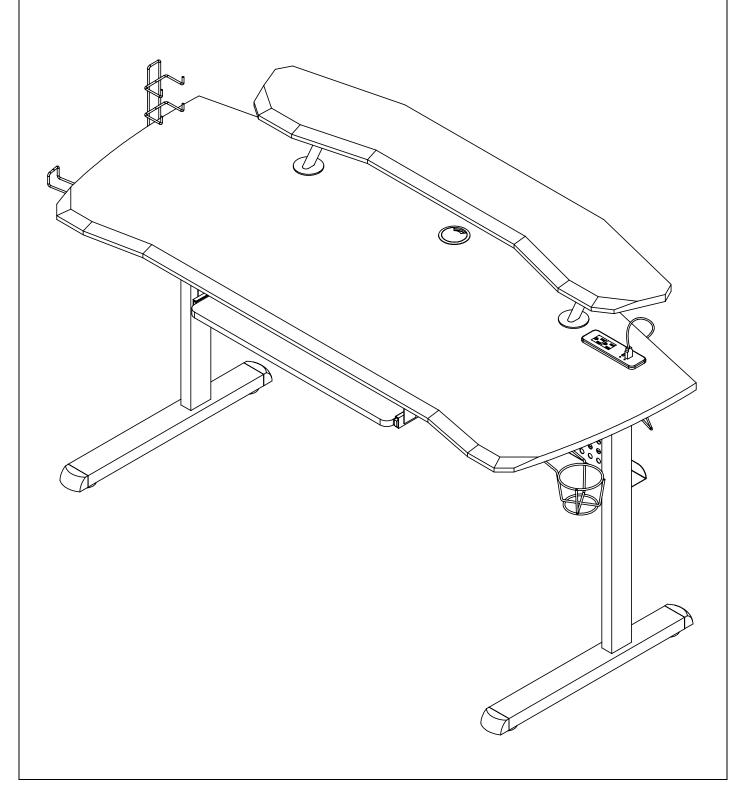

\*\* Do not fully tighten screws until fully assembled \*\*\*

| COMPONENT PARTS |                         |          |  |  |  |  |
|-----------------|-------------------------|----------|--|--|--|--|
| DESCRIPTION     | PART NAME               | QTY(PCS) |  |  |  |  |
| 1               | DESKTOP                 | 1        |  |  |  |  |
| 2               | TOP SHELF               | 1        |  |  |  |  |
| 3               | KEYBOARD SHELF          | 1        |  |  |  |  |
| 4               | SIDE FRAME              | 2        |  |  |  |  |
| (5)             | SUPPOR BAR              | 1        |  |  |  |  |
| 6               | REAR PANEL              | 1        |  |  |  |  |
| 7               | POWER CORD & USB SOCKET | 1        |  |  |  |  |
| 8               | HEADSET HOLDER          | 1        |  |  |  |  |
| 9               | CUP HOLDER              | 1        |  |  |  |  |
| 10              | JOYSTICK HOLDER         | 1        |  |  |  |  |
| <u>(11)</u>     | OUTLET COVER            | 1        |  |  |  |  |
| 12              | SUPPORT TUBE            | 2        |  |  |  |  |
| <u>(13)</u>     | SLIDER SETS             | 1        |  |  |  |  |
| <u>(14)</u>     | LED LIGHT               | 1        |  |  |  |  |