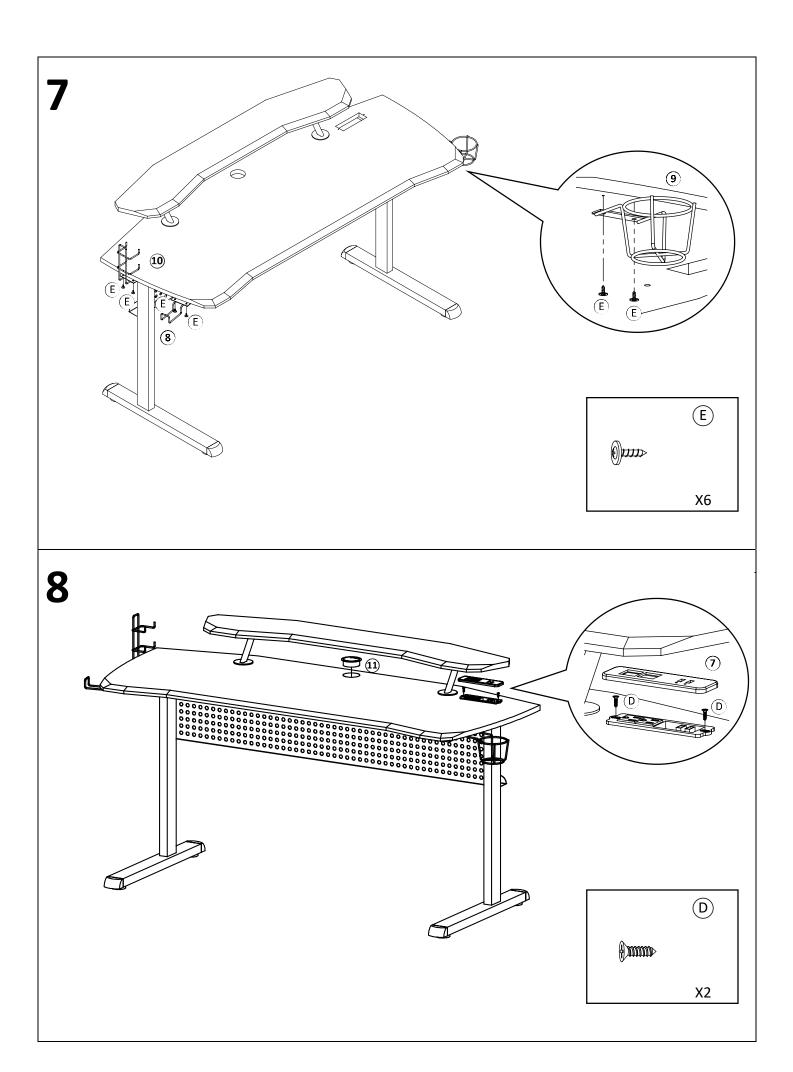

\*\* Do not fully tighten screws until fully assembled \*\*\*

| COMPONENT PARTS |                         |          |  |  |  |  |
|-----------------|-------------------------|----------|--|--|--|--|
| DESCRIPTION     | PART NAME               | QTY(PCS) |  |  |  |  |
| 1               | DESKTOP                 | 1        |  |  |  |  |
| 2               | TOP SHELF               | 1        |  |  |  |  |
| 3               | KEYBOARD SHELF          | 1        |  |  |  |  |
| 4               | SIDE FRAME              | 2        |  |  |  |  |
| (5)             | SUPPOR BAR              | 1        |  |  |  |  |
| 6               | REAR PANEL              | 1        |  |  |  |  |
| 7               | POWER CORD & USB SOCKET | 1        |  |  |  |  |
| 8               | HEADSET HOLDER          | 1        |  |  |  |  |
| 9               | CUP HOLDER              | 1        |  |  |  |  |
| 10              | JOYSTICK HOLDER         | 1        |  |  |  |  |
| <u>(11)</u>     | OUTLET COVER            | 1        |  |  |  |  |
| 12              | SUPPORT TUBE            | 2        |  |  |  |  |
| <u>(13)</u>     | SLIDER SETS             | 1        |  |  |  |  |
| <u>(14)</u>     | LED LIGHT               | 1        |  |  |  |  |

## **HARDWARE REQUIRED**

| A        |    | ALLEN BOLT     | M6x57MM | 2  | PCS |
|----------|----|----------------|---------|----|-----|
| B        |    | ALLEN BOLT     | M6x32MM | 6  | PCS |
| <u>C</u> |    | ALLEN BOLT     | M6x12MM | 12 | PCS |
| (D)      |    | PHILLIPS SCREW | M4x15MM | 2  | PCS |
| E        | 0m | ALLEN SCREW    | M4x15MM | 10 | PCS |
| F        |    | STUD           |         | 4  | PCS |
| G        |    | ALLEN WRENCH   |         | 1  | PCS |