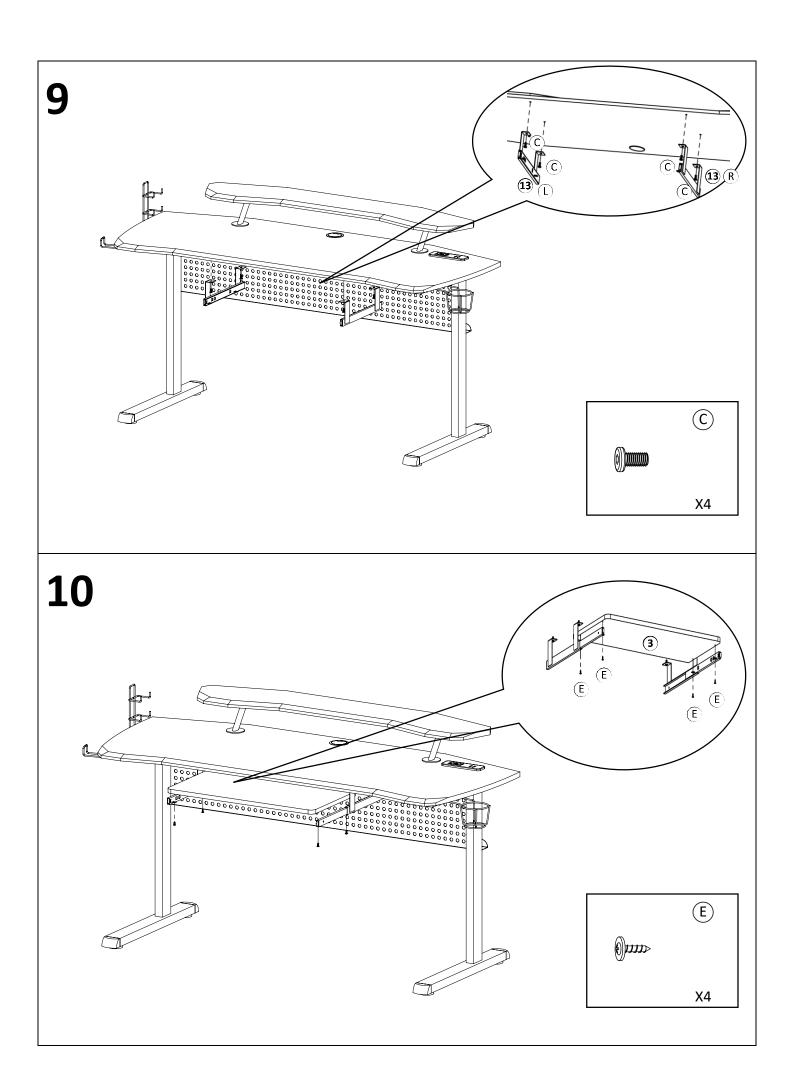

\*\* Do not fully tighten screws until fully assembled \*\*\*

| COMPONENT PARTS |                         |          |  |  |  |  |
|-----------------|-------------------------|----------|--|--|--|--|
| DESCRIPTION     | PART NAME               | QTY(PCS) |  |  |  |  |
| 1               | DESKTOP                 | 1        |  |  |  |  |
| 2               | TOP SHELF               | 1        |  |  |  |  |
| 3               | KEYBOARD SHELF          | 1        |  |  |  |  |
| 4               | SIDE FRAME              | 2        |  |  |  |  |
| (5)             | SUPPOR BAR              | 1        |  |  |  |  |
| 6               | REAR PANEL              | 1        |  |  |  |  |
| 7               | POWER CORD & USB SOCKET | 1        |  |  |  |  |
| 8               | HEADSET HOLDER          | 1        |  |  |  |  |
| 9               | CUP HOLDER              | 1        |  |  |  |  |
| 10              | JOYSTICK HOLDER         | 1        |  |  |  |  |
| <u>(11)</u>     | OUTLET COVER            | 1        |  |  |  |  |
| 12              | SUPPORT TUBE            | 2        |  |  |  |  |
| <u>(13)</u>     | SLIDER SETS             | 1        |  |  |  |  |
| <u>(14)</u>     | LED LIGHT               | 1        |  |  |  |  |

## **HARDWARE REQUIRED**

| A        |    | ALLEN BOLT     | M6x57MM | 2  | PCS |
|----------|----|----------------|---------|----|-----|
| B        |    | ALLEN BOLT     | M6x32MM | 6  | PCS |
| <u>C</u> |    | ALLEN BOLT     | M6x12MM | 12 | PCS |
| (D)      |    | PHILLIPS SCREW | M4x15MM | 2  | PCS |
| E        | 0m | ALLEN SCREW    | M4x15MM | 10 | PCS |
| F        |    | STUD           |         | 4  | PCS |
| G        |    | ALLEN WRENCH   |         | 1  | PCS |