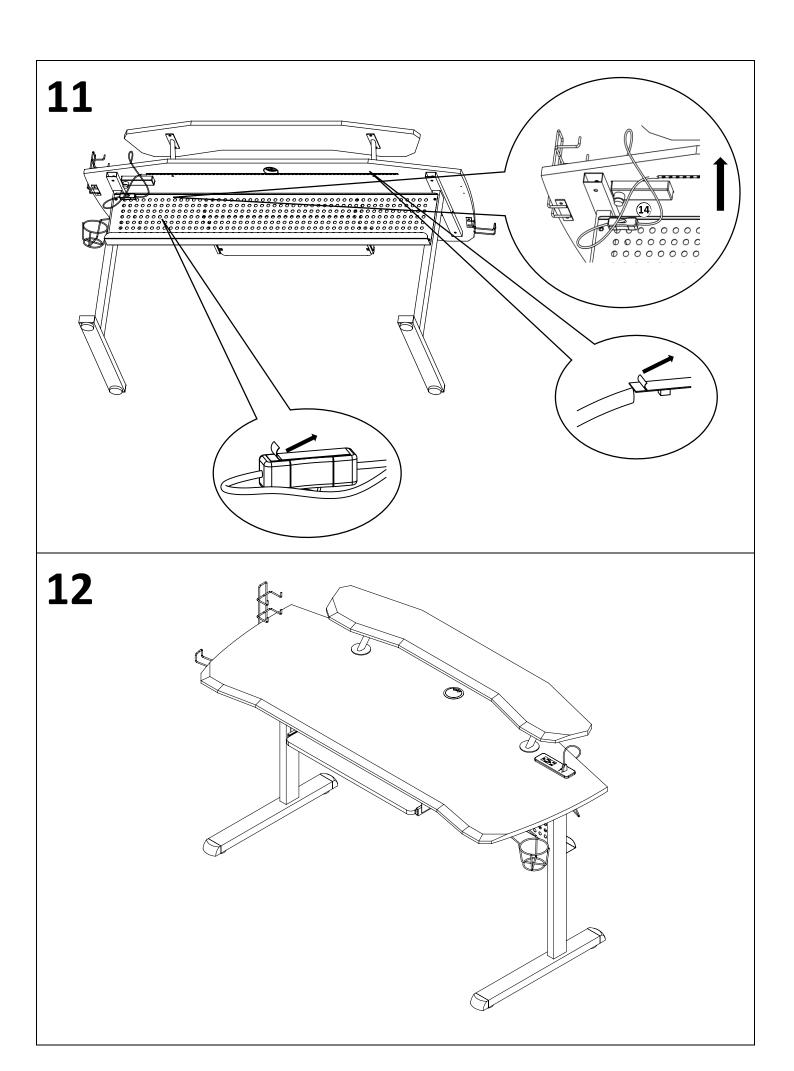

\*\* Do not fully tighten screws until fully assembled \*\*\*

| COMPONENT PARTS |                         |          |  |  |  |  |
|-----------------|-------------------------|----------|--|--|--|--|
| DESCRIPTION     | PART NAME               | QTY(PCS) |  |  |  |  |
| 1               | DESKTOP                 | 1        |  |  |  |  |
| 2               | TOP SHELF               | 1        |  |  |  |  |
| 3               | KEYBOARD SHELF          | 1        |  |  |  |  |
| 4               | SIDE FRAME              | 2        |  |  |  |  |
| (5)             | SUPPOR BAR              | 1        |  |  |  |  |
| 6               | REAR PANEL              | 1        |  |  |  |  |
| 7               | POWER CORD & USB SOCKET | 1        |  |  |  |  |
| 8               | HEADSET HOLDER          | 1        |  |  |  |  |
| 9               | CUP HOLDER              | 1        |  |  |  |  |
| 10              | JOYSTICK HOLDER         | 1        |  |  |  |  |
| <u>(11)</u>     | OUTLET COVER            | 1        |  |  |  |  |
| 12              | SUPPORT TUBE            | 2        |  |  |  |  |
| <u>(13)</u>     | SLIDER SETS             | 1        |  |  |  |  |
| <u>(14)</u>     | LED LIGHT               | 1        |  |  |  |  |