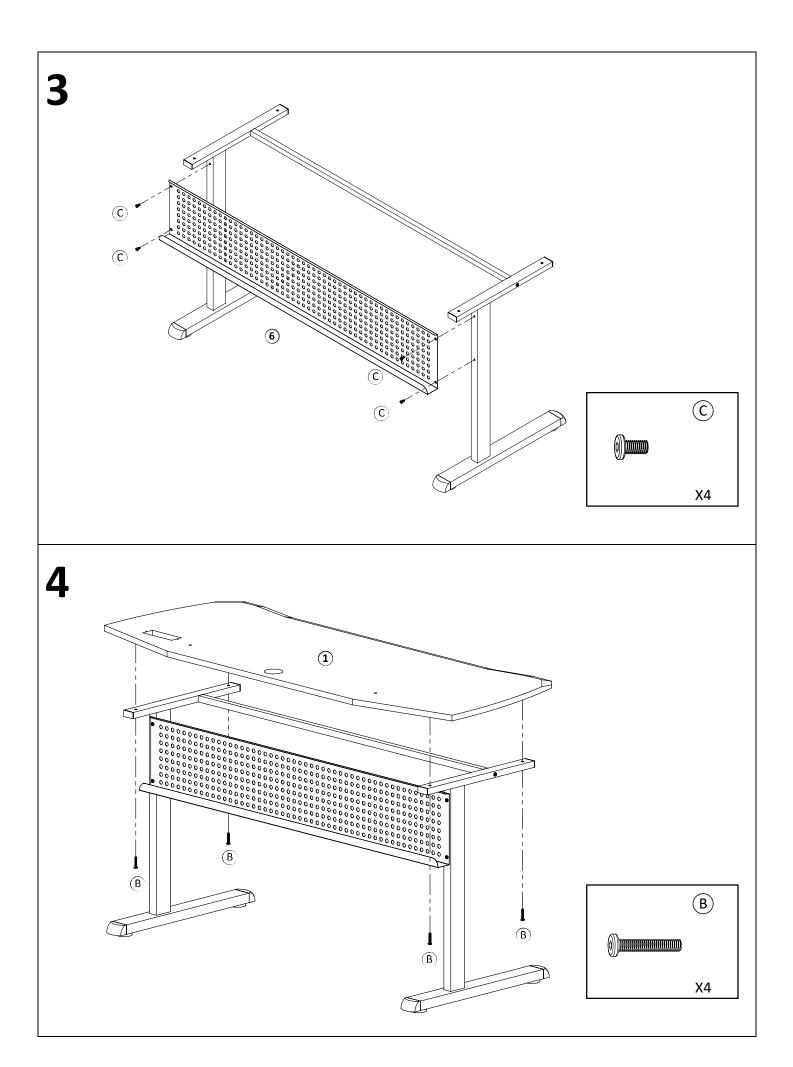

\*\* Do not fully tighten screws until fully assembled \*\*\*

| COMPONENT PARTS |                         |          |  |  |  |  |
|-----------------|-------------------------|----------|--|--|--|--|
| DESCRIPTION     | PART NAME               | QTY(PCS) |  |  |  |  |
| 1               | DESKTOP                 | 1        |  |  |  |  |
| 2               | TOP SHELF               | 1        |  |  |  |  |
| 3               | KEYBOARD SHELF          | 1        |  |  |  |  |
| 4               | SIDE FRAME              | 2        |  |  |  |  |
| (5)             | SUPPOR BAR              | 1        |  |  |  |  |
| 6               | REAR PANEL              | 1        |  |  |  |  |
| 7               | POWER CORD & USB SOCKET | 1        |  |  |  |  |
| 8               | HEADSET HOLDER          | 1        |  |  |  |  |
| 9               | CUP HOLDER              | 1        |  |  |  |  |
| 10              | JOYSTICK HOLDER         | 1        |  |  |  |  |
| <u>(11)</u>     | OUTLET COVER            | 1        |  |  |  |  |
| 12              | SUPPORT TUBE            | 2        |  |  |  |  |
| <u>(13)</u>     | SLIDER SETS             | 1        |  |  |  |  |
| <u>(14)</u>     | LED LIGHT               | 1        |  |  |  |  |

## **HARDWARE REQUIRED**

| A        |    | ALLEN BOLT     | M6x57MM | 2  | PCS |
|----------|----|----------------|---------|----|-----|
| B        |    | ALLEN BOLT     | M6x32MM | 6  | PCS |
| <u>C</u> |    | ALLEN BOLT     | M6x12MM | 12 | PCS |
| (D)      |    | PHILLIPS SCREW | M4x15MM | 2  | PCS |
| E        | 0m | ALLEN SCREW    | M4x15MM | 10 | PCS |
| F        |    | STUD           |         | 4  | PCS |
| G        |    | ALLEN WRENCH   |         | 1  | PCS |