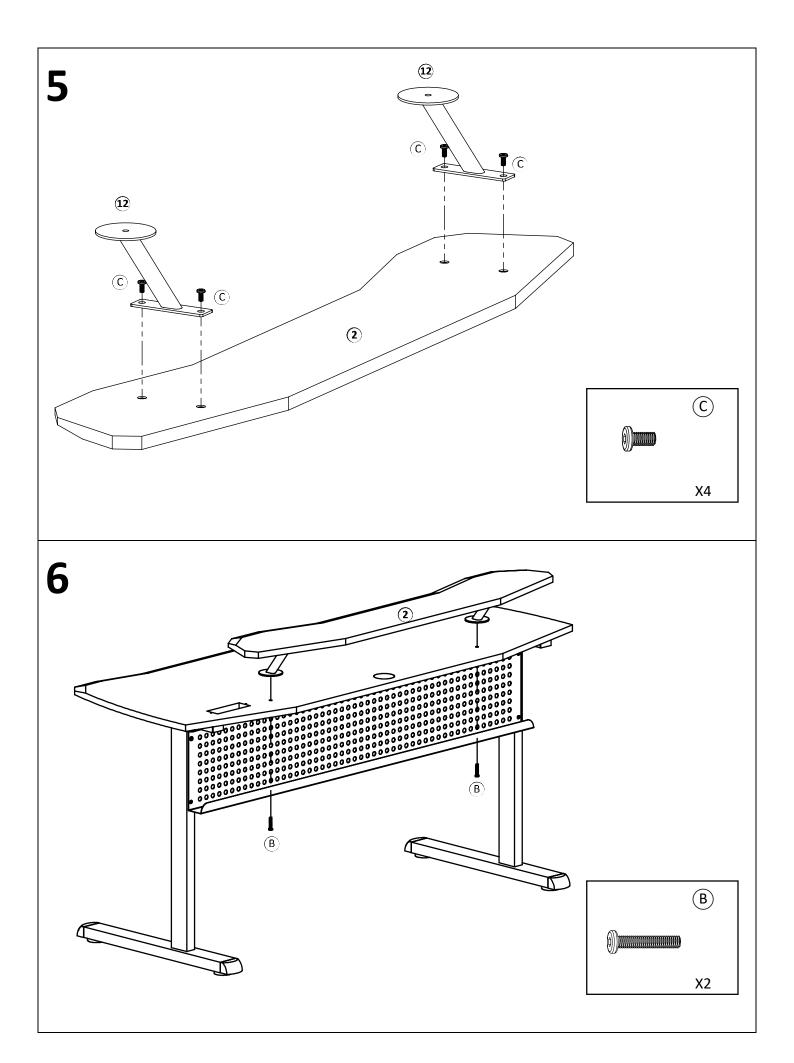

\*\* Do not fully tighten screws until fully assembled \*\*\*

| COMPONENT PARTS |                         |          |  |  |  |  |
|-----------------|-------------------------|----------|--|--|--|--|
| DESCRIPTION     | PART NAME               | QTY(PCS) |  |  |  |  |
| 1               | DESKTOP                 | 1        |  |  |  |  |
| 2               | TOP SHELF               | 1        |  |  |  |  |
| 3               | KEYBOARD SHELF          | 1        |  |  |  |  |
| 4               | SIDE FRAME              | 2        |  |  |  |  |
| (5)             | SUPPOR BAR              | 1        |  |  |  |  |
| 6               | REAR PANEL              | 1        |  |  |  |  |
| 7               | POWER CORD & USB SOCKET | 1        |  |  |  |  |
| 8               | HEADSET HOLDER          | 1        |  |  |  |  |
| 9               | CUP HOLDER              | 1        |  |  |  |  |
| 10              | JOYSTICK HOLDER         | 1        |  |  |  |  |
| <u>(11)</u>     | OUTLET COVER            | 1        |  |  |  |  |
| 12              | SUPPORT TUBE            | 2        |  |  |  |  |
| <u>(13)</u>     | SLIDER SETS             | 1        |  |  |  |  |
| <u>(14)</u>     | LED LIGHT               | 1        |  |  |  |  |

## **HARDWARE REQUIRED**

| A        |    | ALLEN BOLT     | M6x57MM | 2  | PCS |
|----------|----|----------------|---------|----|-----|
| B        |    | ALLEN BOLT     | M6x32MM | 6  | PCS |
| <u>C</u> |    | ALLEN BOLT     | M6x12MM | 12 | PCS |
| (D)      |    | PHILLIPS SCREW | M4x15MM | 2  | PCS |
| E        | 0m | ALLEN SCREW    | M4x15MM | 10 | PCS |
| F        |    | STUD           |         | 4  | PCS |
| G        |    | ALLEN WRENCH   |         | 1  | PCS |