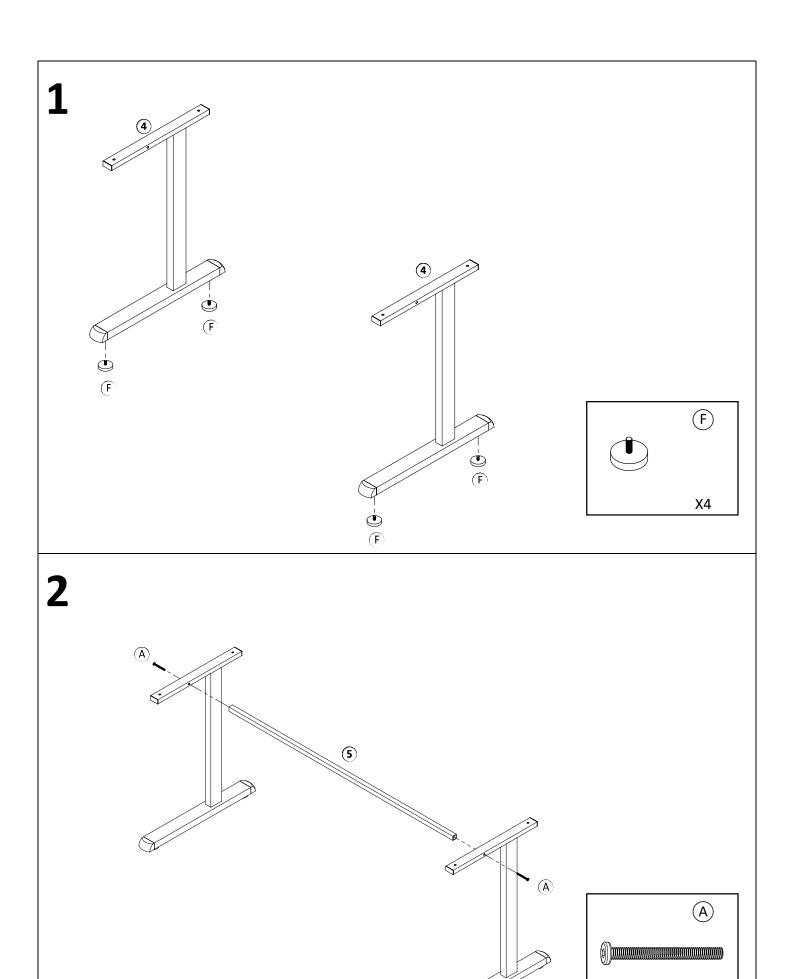

\*\* Do not fully tighten screws until fully assembled \*\*\*

| COMPONENT PARTS |                         |          |  |  |  |  |
|-----------------|-------------------------|----------|--|--|--|--|
| DESCRIPTION     | PART NAME               | QTY(PCS) |  |  |  |  |
| 1               | DESKTOP                 | 1        |  |  |  |  |
| 2               | TOP SHELF               | 1        |  |  |  |  |
| 3               | KEYBOARD SHELF          | 1        |  |  |  |  |
| 4               | SIDE FRAME              | 2        |  |  |  |  |
| (5)             | SUPPOR BAR              | 1        |  |  |  |  |
| 6               | REAR PANEL              | 1        |  |  |  |  |
| 7               | POWER CORD & USB SOCKET | 1        |  |  |  |  |
| 8               | HEADSET HOLDER          | 1        |  |  |  |  |
| 9               | CUP HOLDER              | 1        |  |  |  |  |
| 10              | JOYSTICK HOLDER         | 1        |  |  |  |  |
| <u>(11)</u>     | OUTLET COVER            | 1        |  |  |  |  |
| 12              | SUPPORT TUBE            | 2        |  |  |  |  |
| <u>(13)</u>     | SLIDER SETS             | 1        |  |  |  |  |
| <u>(14)</u>     | LED LIGHT               | 1        |  |  |  |  |

## **HARDWARE REQUIRED**

| A        |    | ALLEN BOLT     | M6x57MM | 2  | PCS |
|----------|----|----------------|---------|----|-----|
| B        |    | ALLEN BOLT     | M6x32MM | 6  | PCS |
| <u>C</u> |    | ALLEN BOLT     | M6x12MM | 12 | PCS |
| (D)      |    | PHILLIPS SCREW | M4x15MM | 2  | PCS |
| E        | 0m | ALLEN SCREW    | M4x15MM | 10 | PCS |
| F        |    | STUD           |         | 4  | PCS |
| G        |    | ALLEN WRENCH   |         | 1  | PCS |