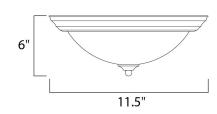

# **MEASUREMENTS**

DIMENSION : 11.5" L x 11.5" W x 6" H

HANGING WEIGHT : 1.72 lb