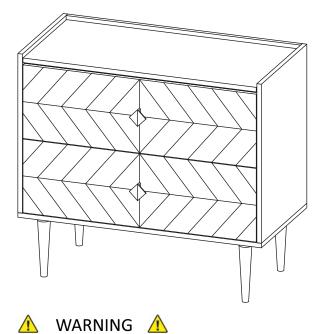

#### Item# SFV5739A

Product dimensions: 31.88"W\* 15.7"D\*29.13"H

Weight Capacity - 110 LBS Warning : Do not stand on Chest Warning : Do not over torque bolts.