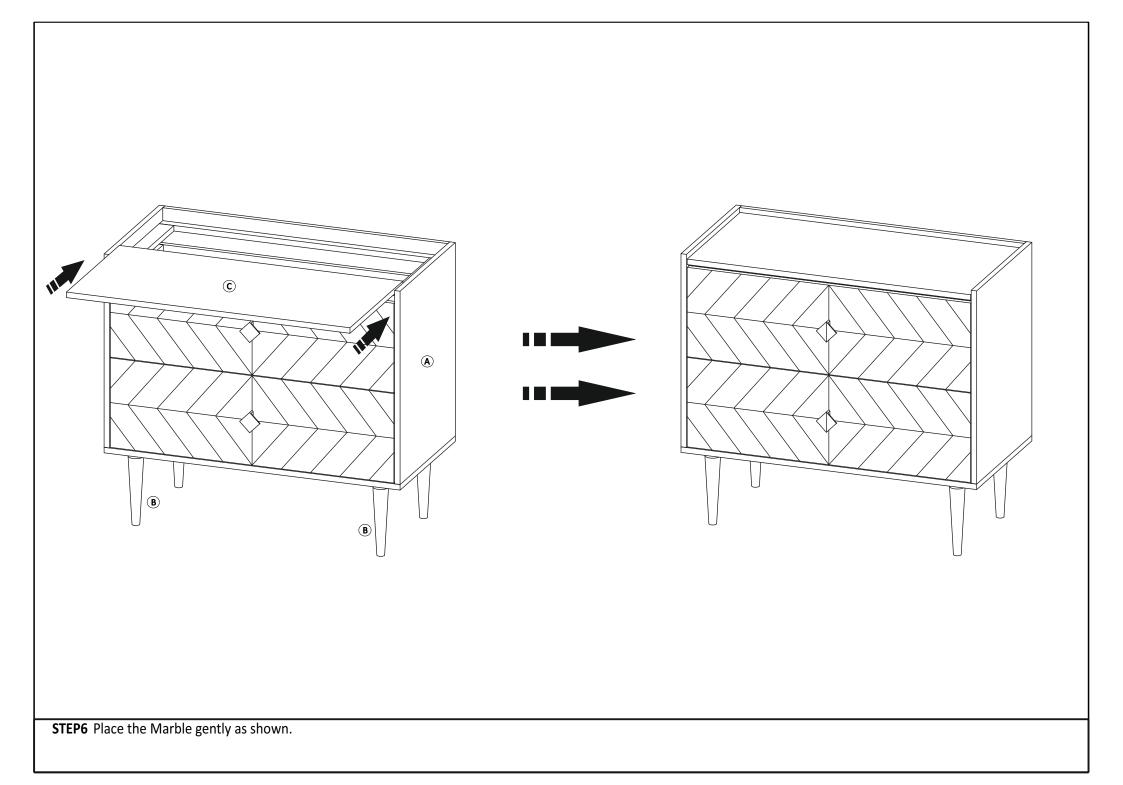

#### QUANTITY PIECE DESCRIPTION PICTURE Shelf 1X А В Leg 2X 1X С Marble Hw1 6X Allen bolt 6 X 1 X 25 mm Hw2 Flat washer 16 x 8 mm 6X Allen key Hw3 1X