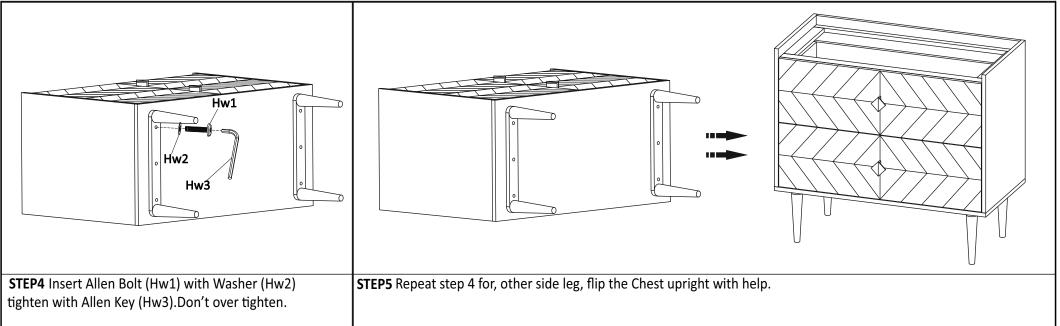

## PREPARATION

- \* Before beginning assembly of product , make sure all parts are present . Compare parts with parts contents list and hardware contents list.
- \* If any part is missing or damaged, do not attempt to assemble the product.
- \* Estimated Assembly time : 10 minutes
- \* Tools Required for Ássembly (included): Allen key

#### QUANTITY PIECE DESCRIPTION PICTURE Shelf 1X А В Leg 2X 1X С Marble Hw1 6X Allen bolt 6 X 1 X 25 mm Hw2 Flat washer 16 x 8 mm 6X Allen key Hw3 1X