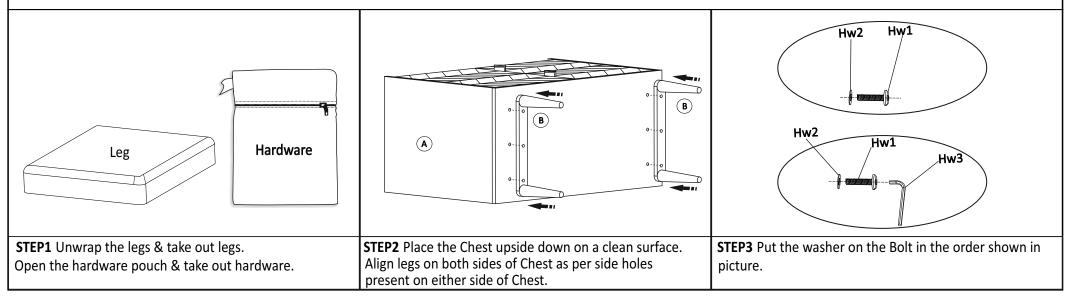

## PREPARATION

- \* Before beginning assembly of product , make sure all parts are present . Compare parts with parts contents list and hardware contents list.
- \* If any part is missing or damaged, do not attempt to assemble the product.
- \* Estimated Assembly time : 10 minutes
- \* Tools Required for Ássembly (included): Allen key

#### QUANTITY PIECE DESCRIPTION PICTURE Shelf 1X А В Leg 2X 1X С Marble Hw1 6X Allen bolt 6 X 1 X 25 mm Hw2 Flat washer 16 x 8 mm 6X Allen key Hw3 1X

### Part List and Hardware List